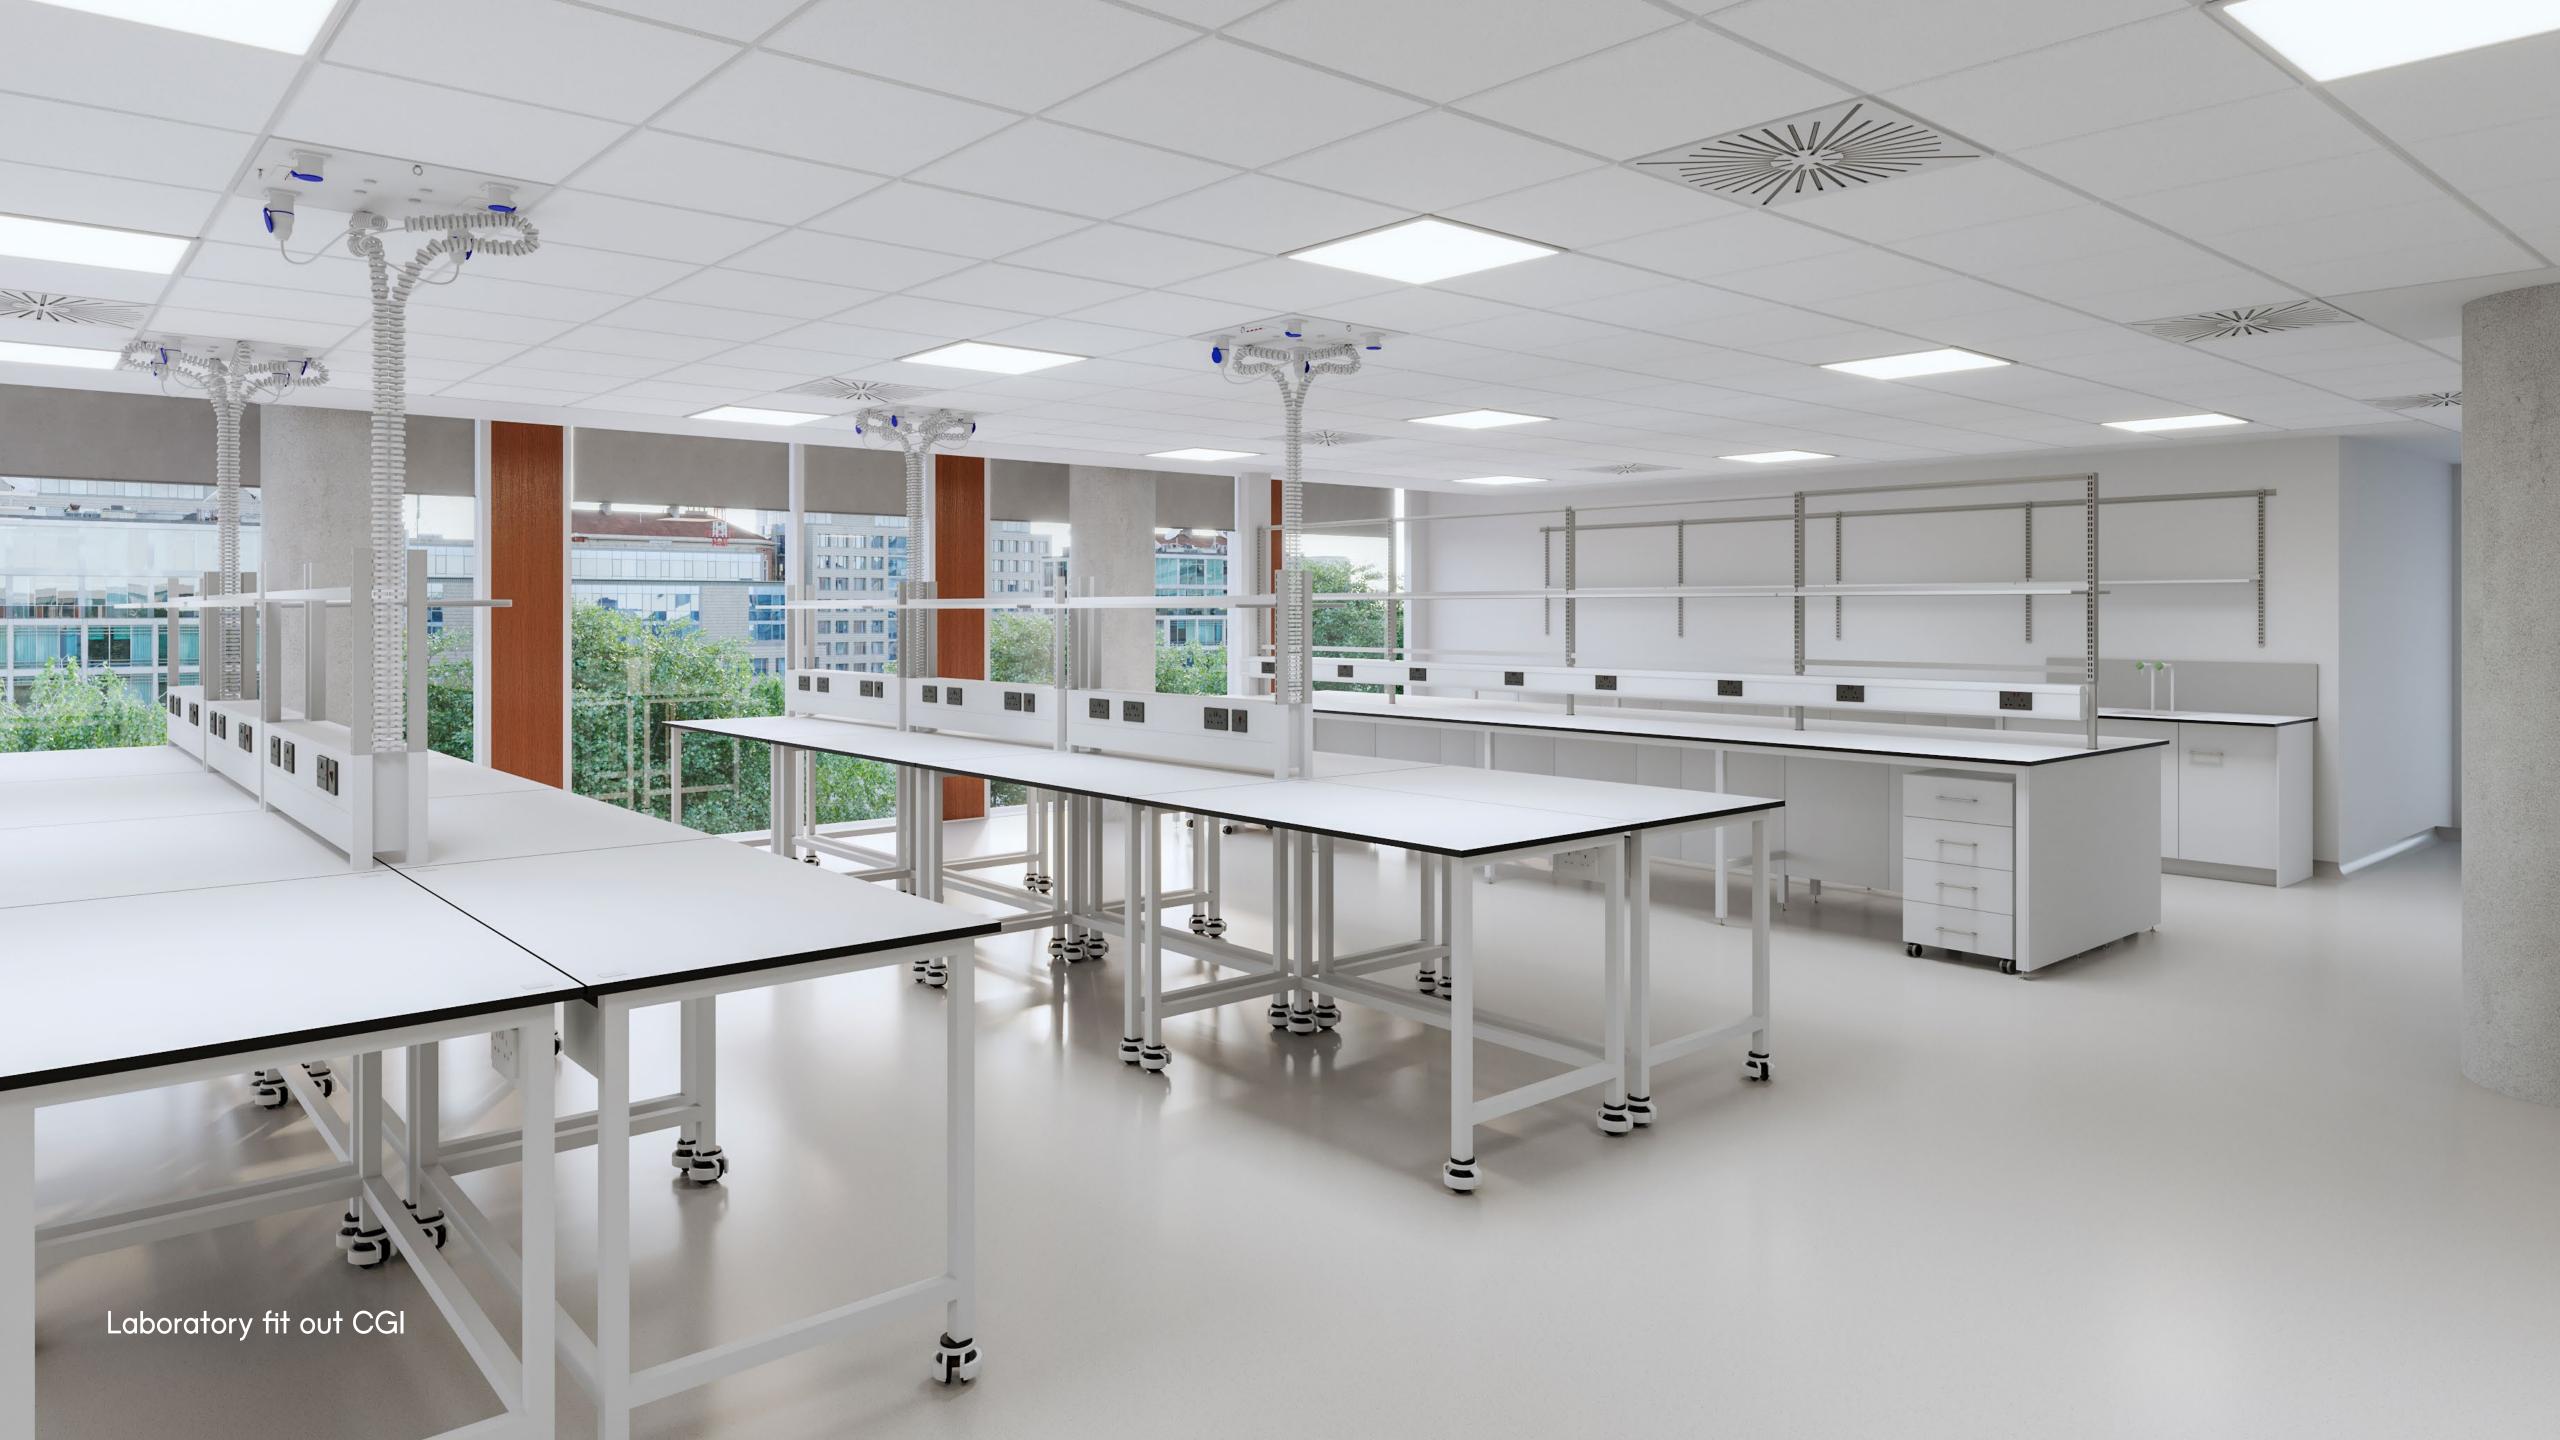

# LABORATORIES

Containment Level 2 specification

Six air changes per hour

Independent heating and cooling system

Category 5 water protection

Vulcathene drainage

30kVA electrical supply

1 x 1200mm wide-ducted fume cupboard, with capacity to add a second recirculation system

2-3 x hand basin and eye wash station with mirror

Goods lift with safety features to allow transportation of gas bottles

Category 6 flood wiring with Openreach fibre connection

Mix of fully fitted and semi flexible high quality lab benches with shelving, sinks and a mix of under bench drawers and cupboards

Office

Half height IPS station

Ducted fume hood

<sup>\*</sup>Approximate Net Internal Area – subject to final measurement