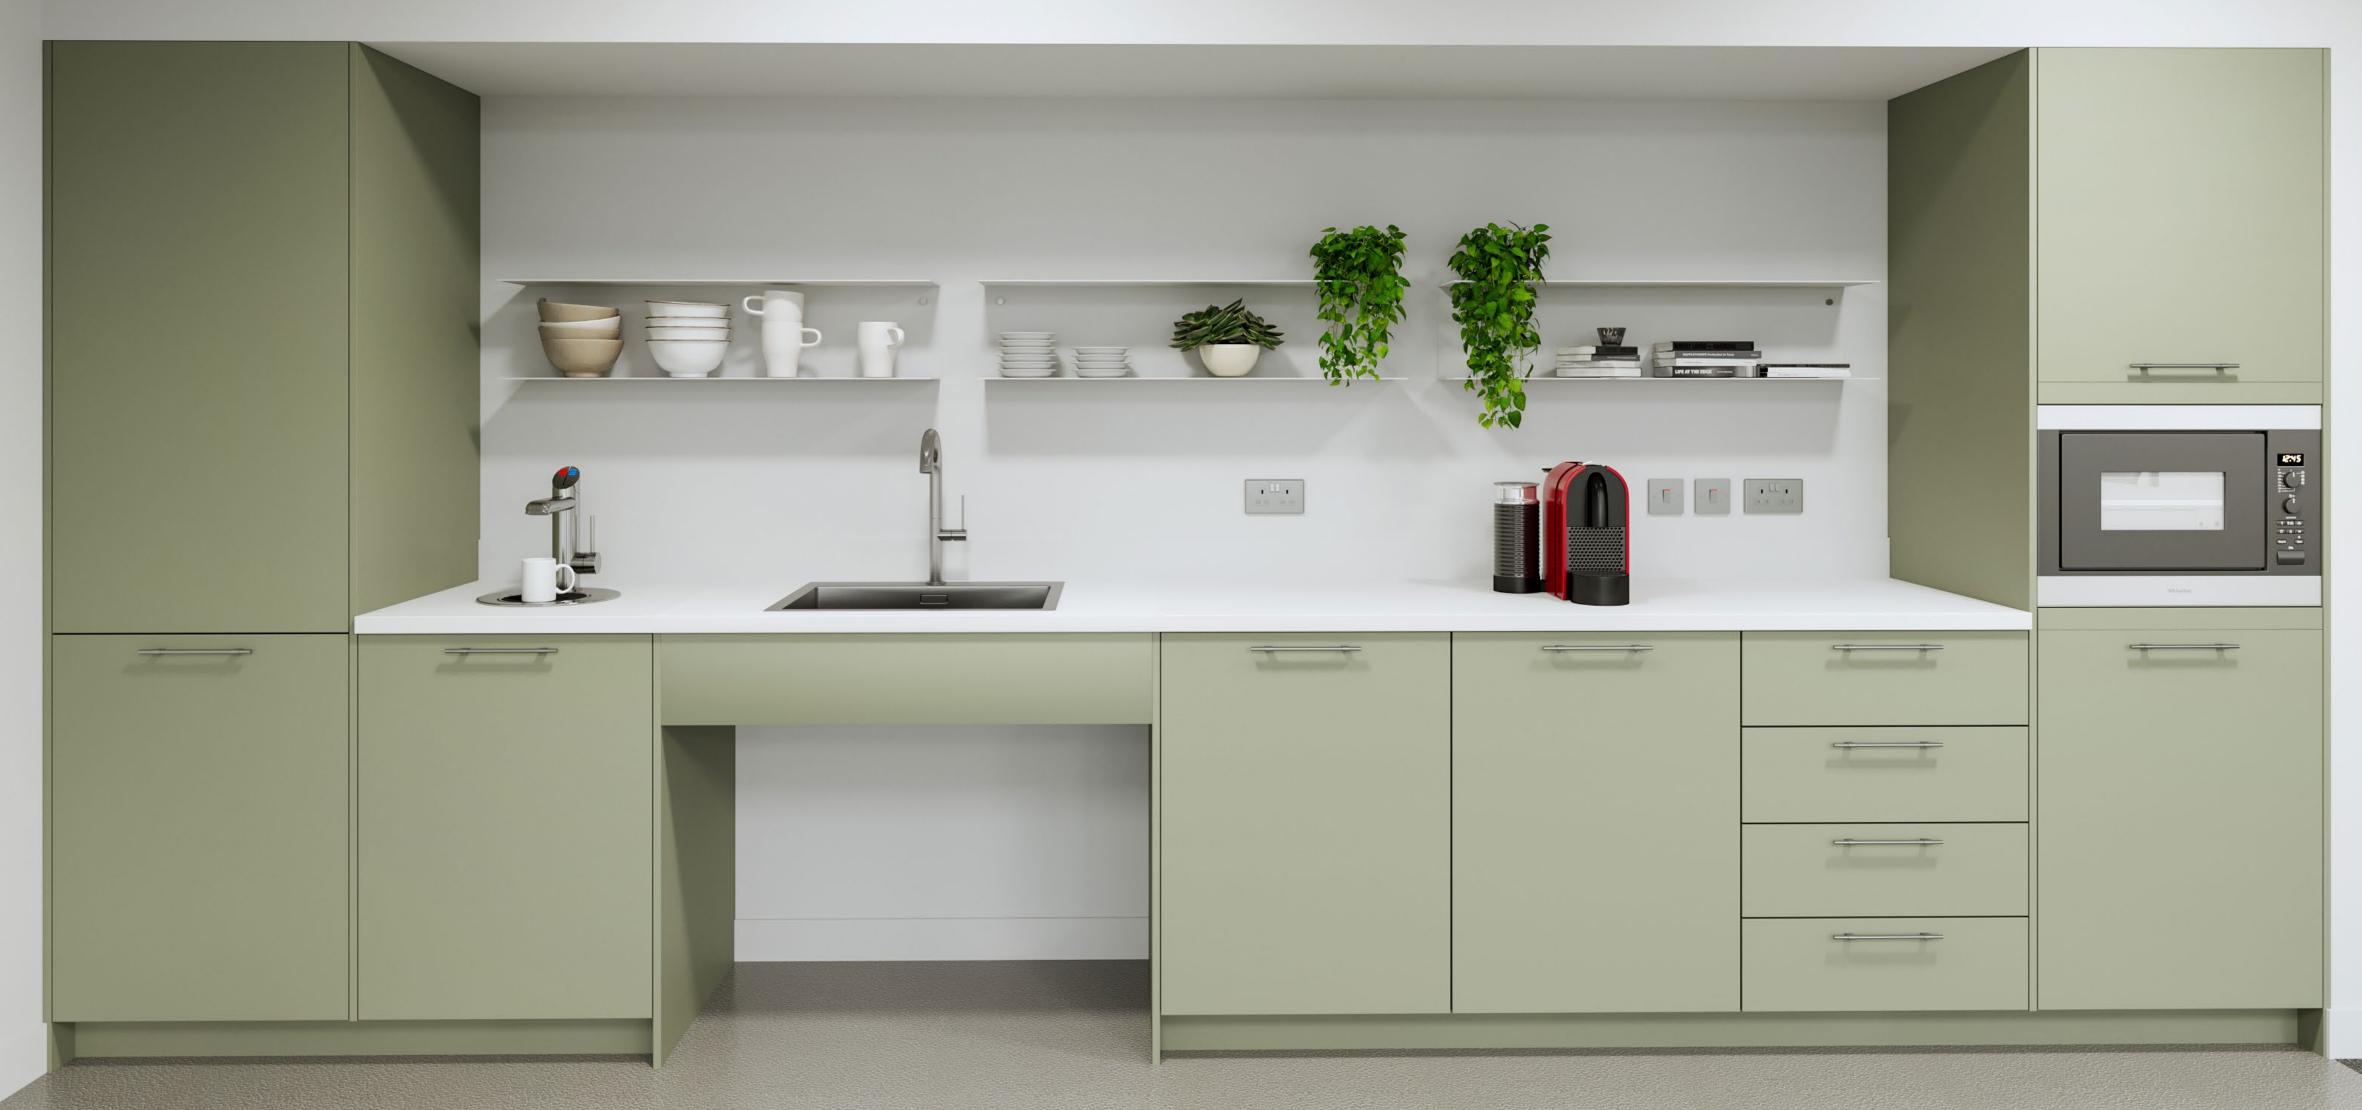

## **OFFICES**

Fully fitted office suite including desks, chairs, pedestal cabinets and storage units

Fully fitted kitchenette

Glass meeting rooms with meeting room tables and chairs

Carpeted floor

2.9m floor to ceiling height