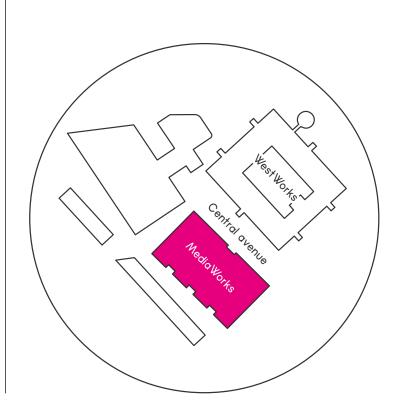

# STANHOPE AND ONTARIO TEACHERS' PENSION PLAN ARE POWERING THE NEXT GENERATION OF LIFE SCIENCES AT MEDIAWORKS

# MEDIAWORKS THIRD FLOOR (SOUTH)

Four units ranging from 4,101 – 9,677 sq ft 60:40 lab to office ratio

|        | Lab sq ft<br>(NIA)* | Office sq ft (NIA)* | Total sq ft<br>(NIA)* |
|--------|---------------------|---------------------|-----------------------|
| Unit 1 | 5,651               | 4,026               | 9,677                 |
| Unit 2 | 3,541               | 1,625               | 5,166                 |
| Unit 3 | 3,746               | 1,722               | 5,468                 |
| Unit 4 | 2,486               | 1,615               | 4,101                 |