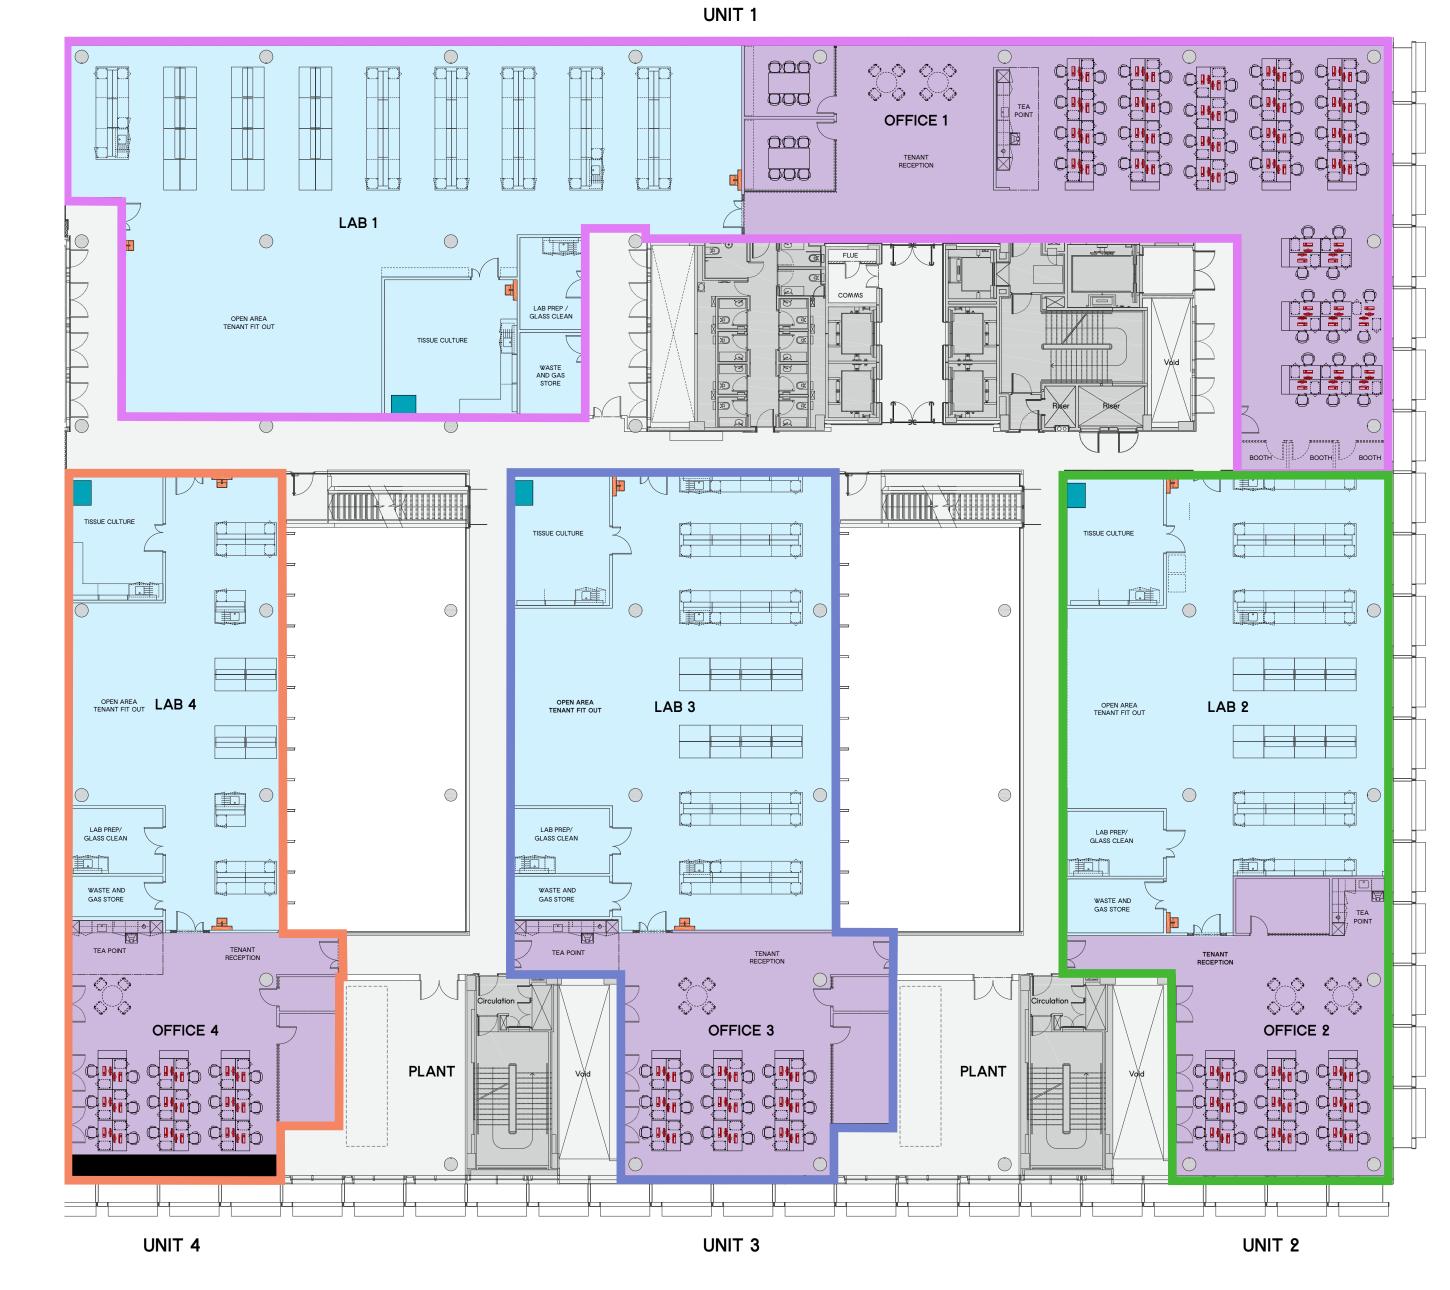

# Specialised lab space tailored to you

With four units on the third floor, ranging from  $4{,}101 - 9{,}677$  sq ft  $60{:}40$  lab to office ratio, this is a unique, fully fitted laboratory offer.

Private fully fitted CL2 laboratory and office space

# MEDIAWORKS THIRD FLOOR (SOUTH)

Four units ranging from 4,101 – 9,677 sq ft 60:40 lab to office ratio

|        | Lab sq ft<br>(NIA)* | Office sq ft (NIA)* | Total sq ft<br>(NIA)* |
|--------|---------------------|---------------------|-----------------------|
| Unit 1 | 5,651               | 4,026               | 9,677                 |
| Unit 2 | 3,541               | 1,625               | 5,166                 |
| Unit 3 | 3,746               | 1,722               | 5,468                 |
| Unit 4 | 2,486               | 1,615               | 4,101                 |