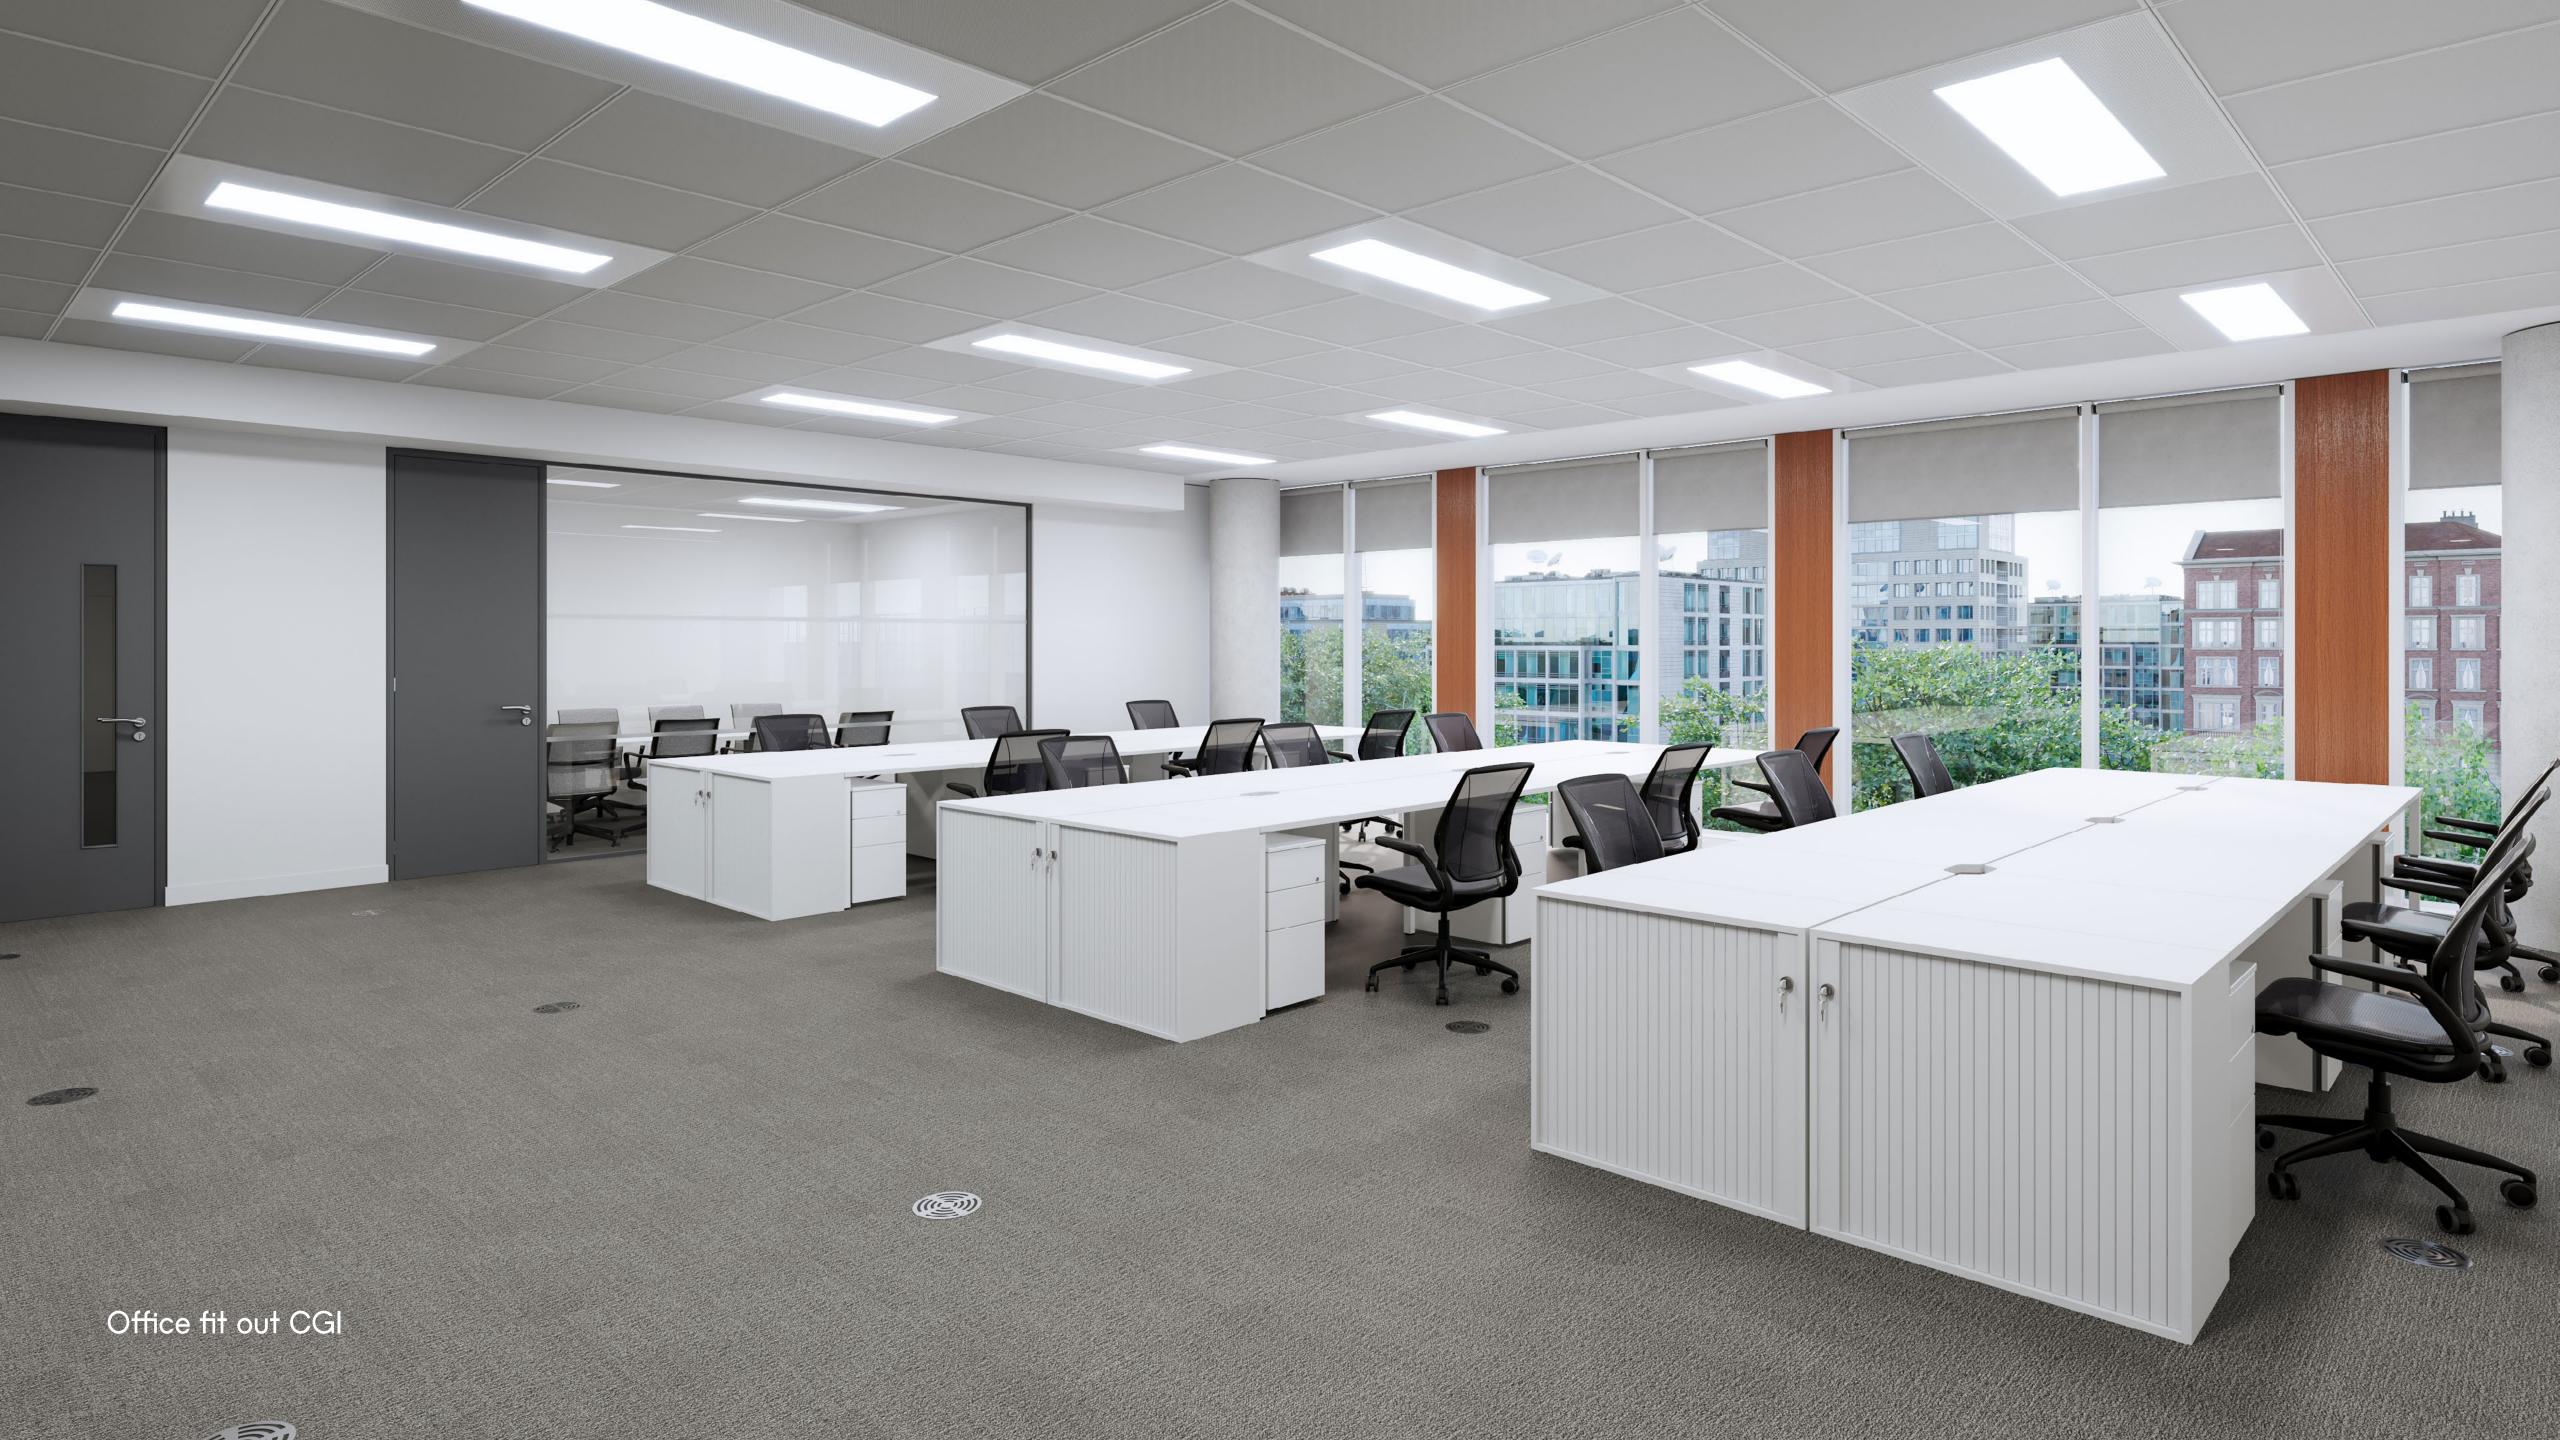

## **OFFICES**

Fully fitted office suite including desks, chairs, pedestal cabinets and storage units

Fully fitted kitchenette

Glass meeting rooms with meeting room tables and chairs

Carpeted floor

2.9m floor to ceiling height

400mm raised access floor

8 x 16 person passenger lifts

270 bicycle spaces and 270 lockers

27 showers (13 male, 13 female and 1 accessible)

27% reduction in energy usage achieved in 2023

EPC B