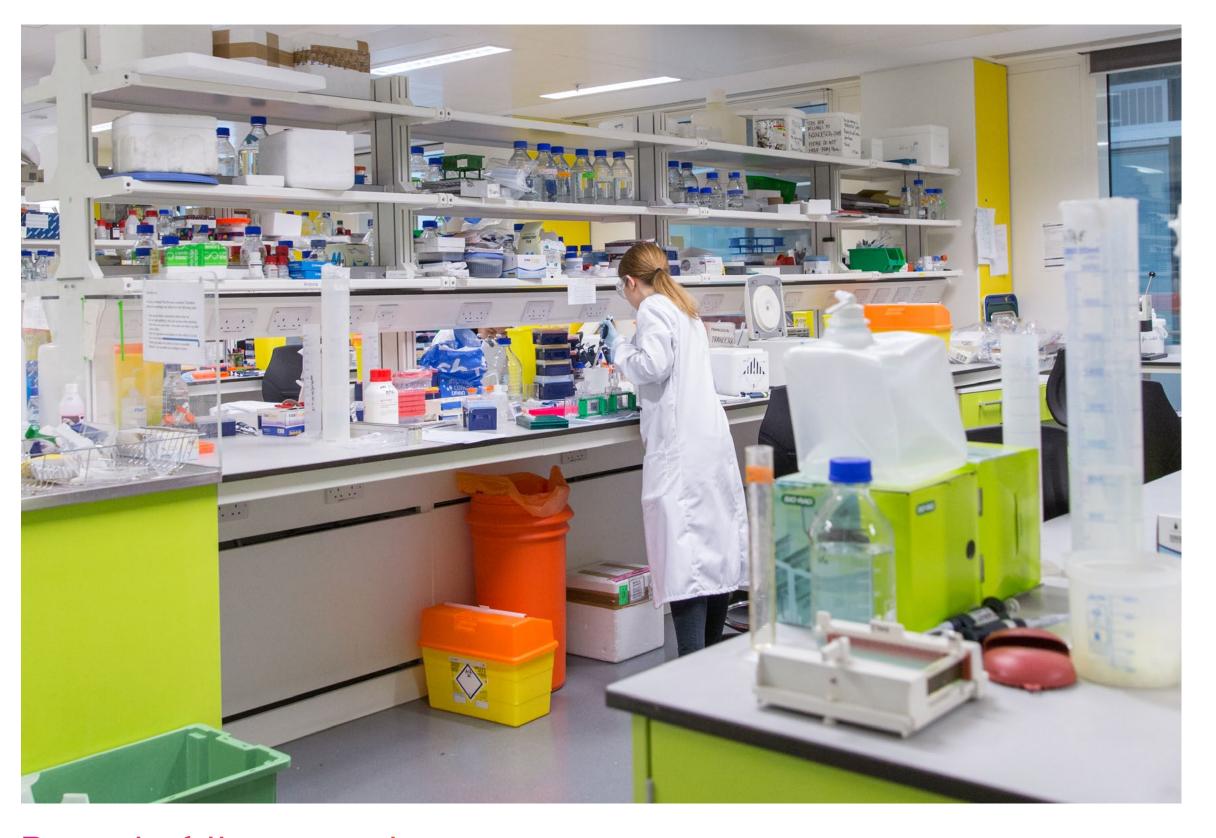

# LABORATORIES

Containment Level 2 specification

Six air changes per hour

Independent heating and cooling system

Category 5 water protection

Vulcathene drainage

30kVA electrical supply

1 x 1200mm wide-ducted fume cupboard, with capacity to add a second recirculation system

2-3 x hand basin and eye wash station with mirror

Goods lift with safety features to allow transportation of gas bottles

Category 6 flood wiring with Openreach fibre connection

Mix of fully fitted and semi flexible high quality lab benches with shelving, sinks and a mix of under bench drawers and cupboards

External gas storage cage provided in WCP loading bay