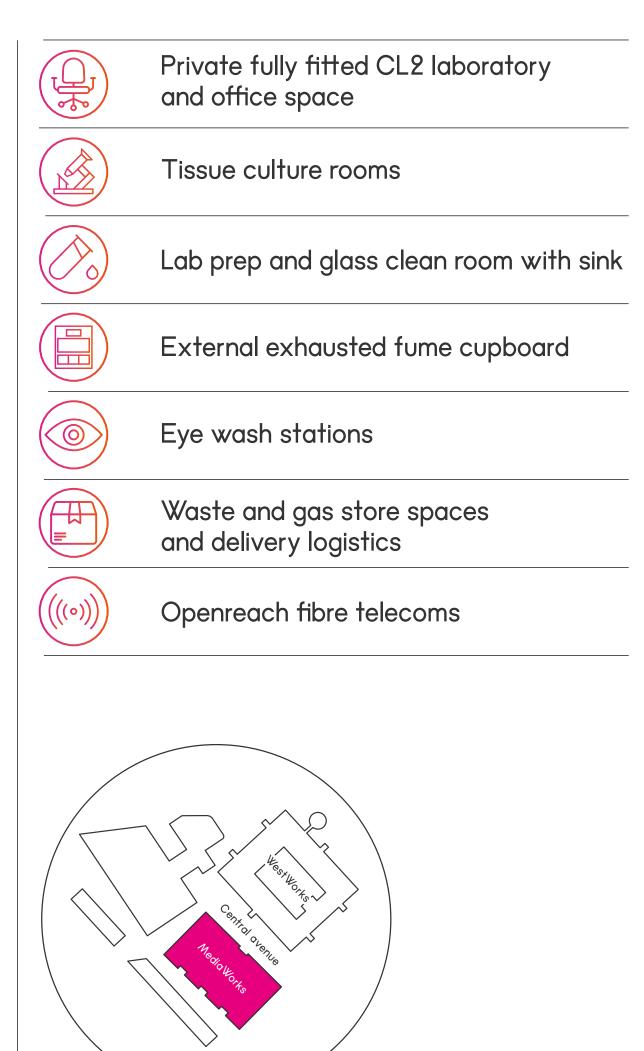

## LABORATORIES

Containment Level 2 specification

Six air changes per hour

Independent heating and cooling system

Category 5 water protection

Vulcathene drainage

30kVA electrical supply

1 x 1200mm wide-ducted fume cupboard, with capacity to add a second recirculation system

2-3 x hand basin and eye wash station with mirror

Goods lift with safety features to allow transportation of gas bottles

Category 6 flood wiring with Openreach fibre connection

Mix of fully fitted and semi flexible high quality lab benches with shelving, sinks and a mix of under bench drawers and cupboards

External gas storage cage provided in WCP loading bay