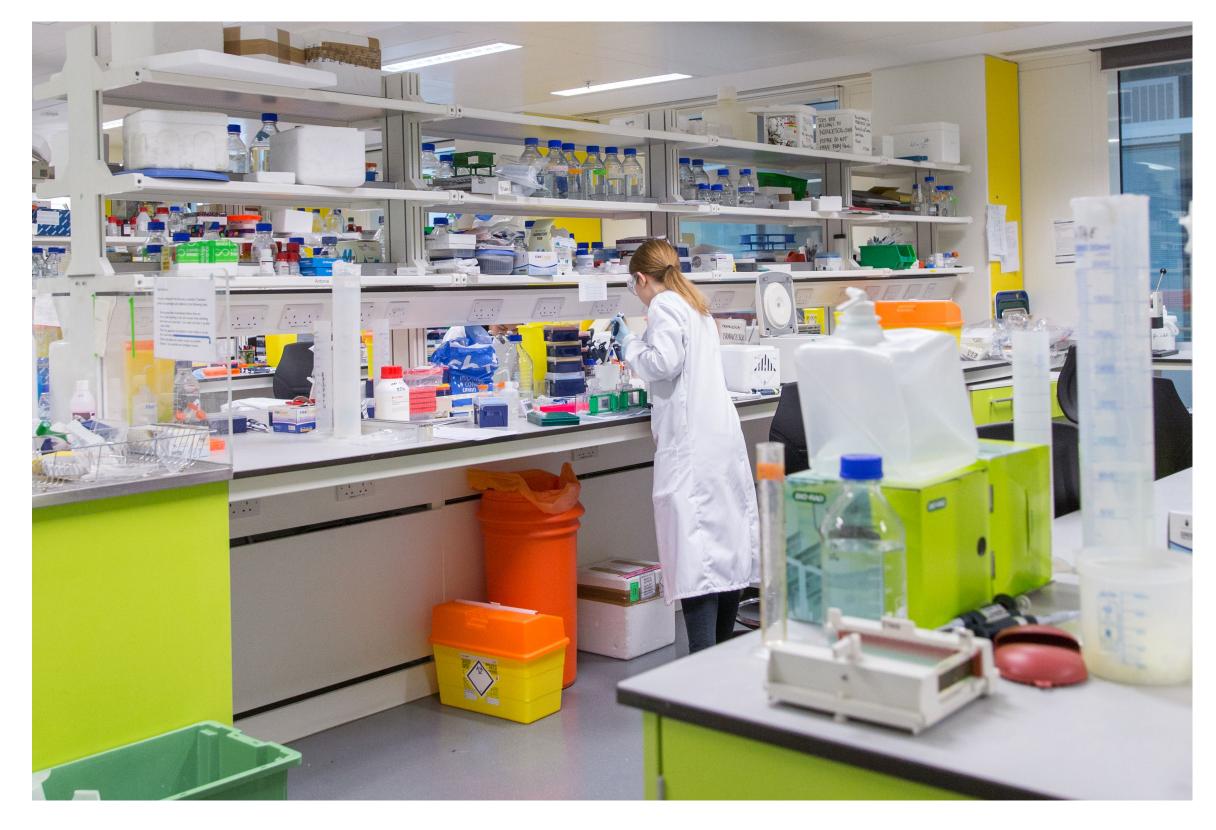

## LABORATORIES

Containment Level 2 specification

Six air changes per hour

Independent heating and cooling system

Category 5 water protection

Vulcathene drainage

30kVA electrical supply

1 x 1200mm wide-ducted fume cupboard, with capacity to add a second recirculation system

2-3 x hand basin and eye wash station with mirror

Goods lift with safety features to allow transportation of gas bottles

Category 6 flood wiring with Openreach fibre connection

Mix of fully fitted and semi flexible high quality lab benches with shelving, sinks and a mix of under bench drawers and cupboards