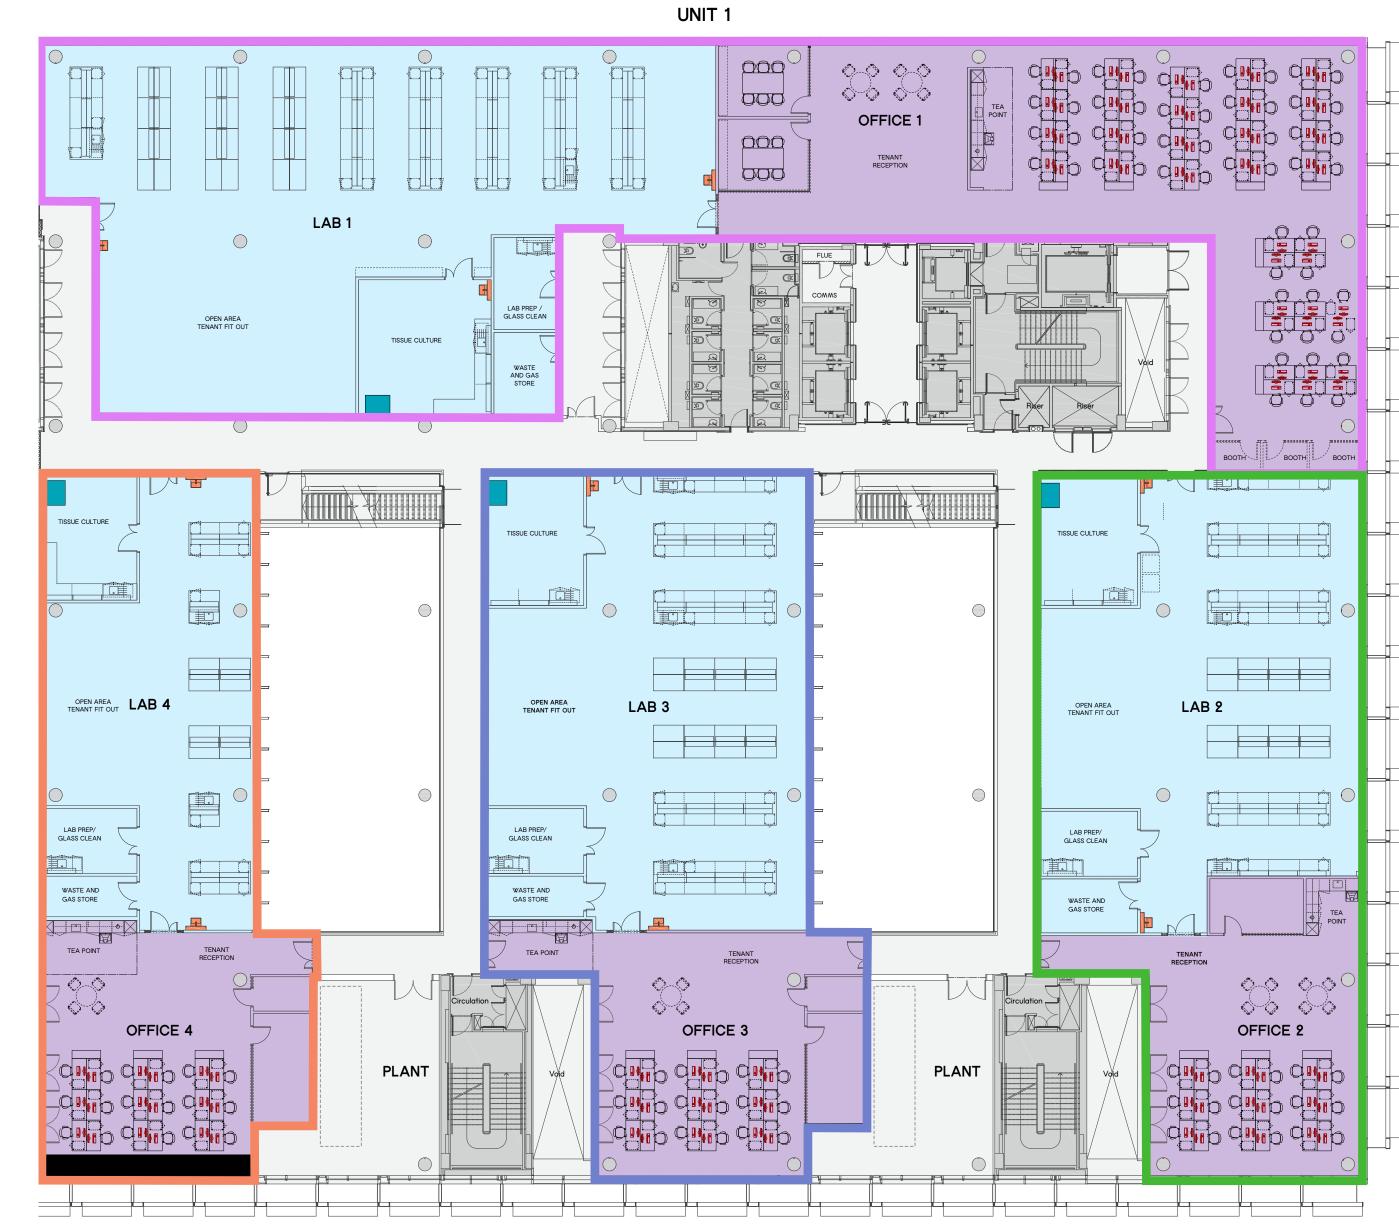

# Specialised lab space tailored to you

With four units on the third floor, ranging from 4,101 - 9,677 sq ft 60:40 lab to office ratio, this is a unique, fully fitted laboratory offer.

#### Four units ranging from 4,101 – 9,677 sq ft 60:40 lab to office ratio

|        | Lab sq ft<br>(NIA)* | Office sq ft<br>(NIA)* | Total są ft<br>(NIA)* |
|--------|---------------------|------------------------|-----------------------|
| Unit 1 | 5,651               | 4,026                  | 9,677                 |
| Unit 2 | 3,541               | 1,625                  | 5,166                 |
| Unit 3 | 3,746               | 1,722                  | 5,468                 |
| Unit 4 | 2,486               | 1,615                  | 4,101                 |

Lab
Office
Half height IPS station
Ducted fume hood

N

\*Approximate Net Internal Area – subject to final measurement

Δ

UNIT 2