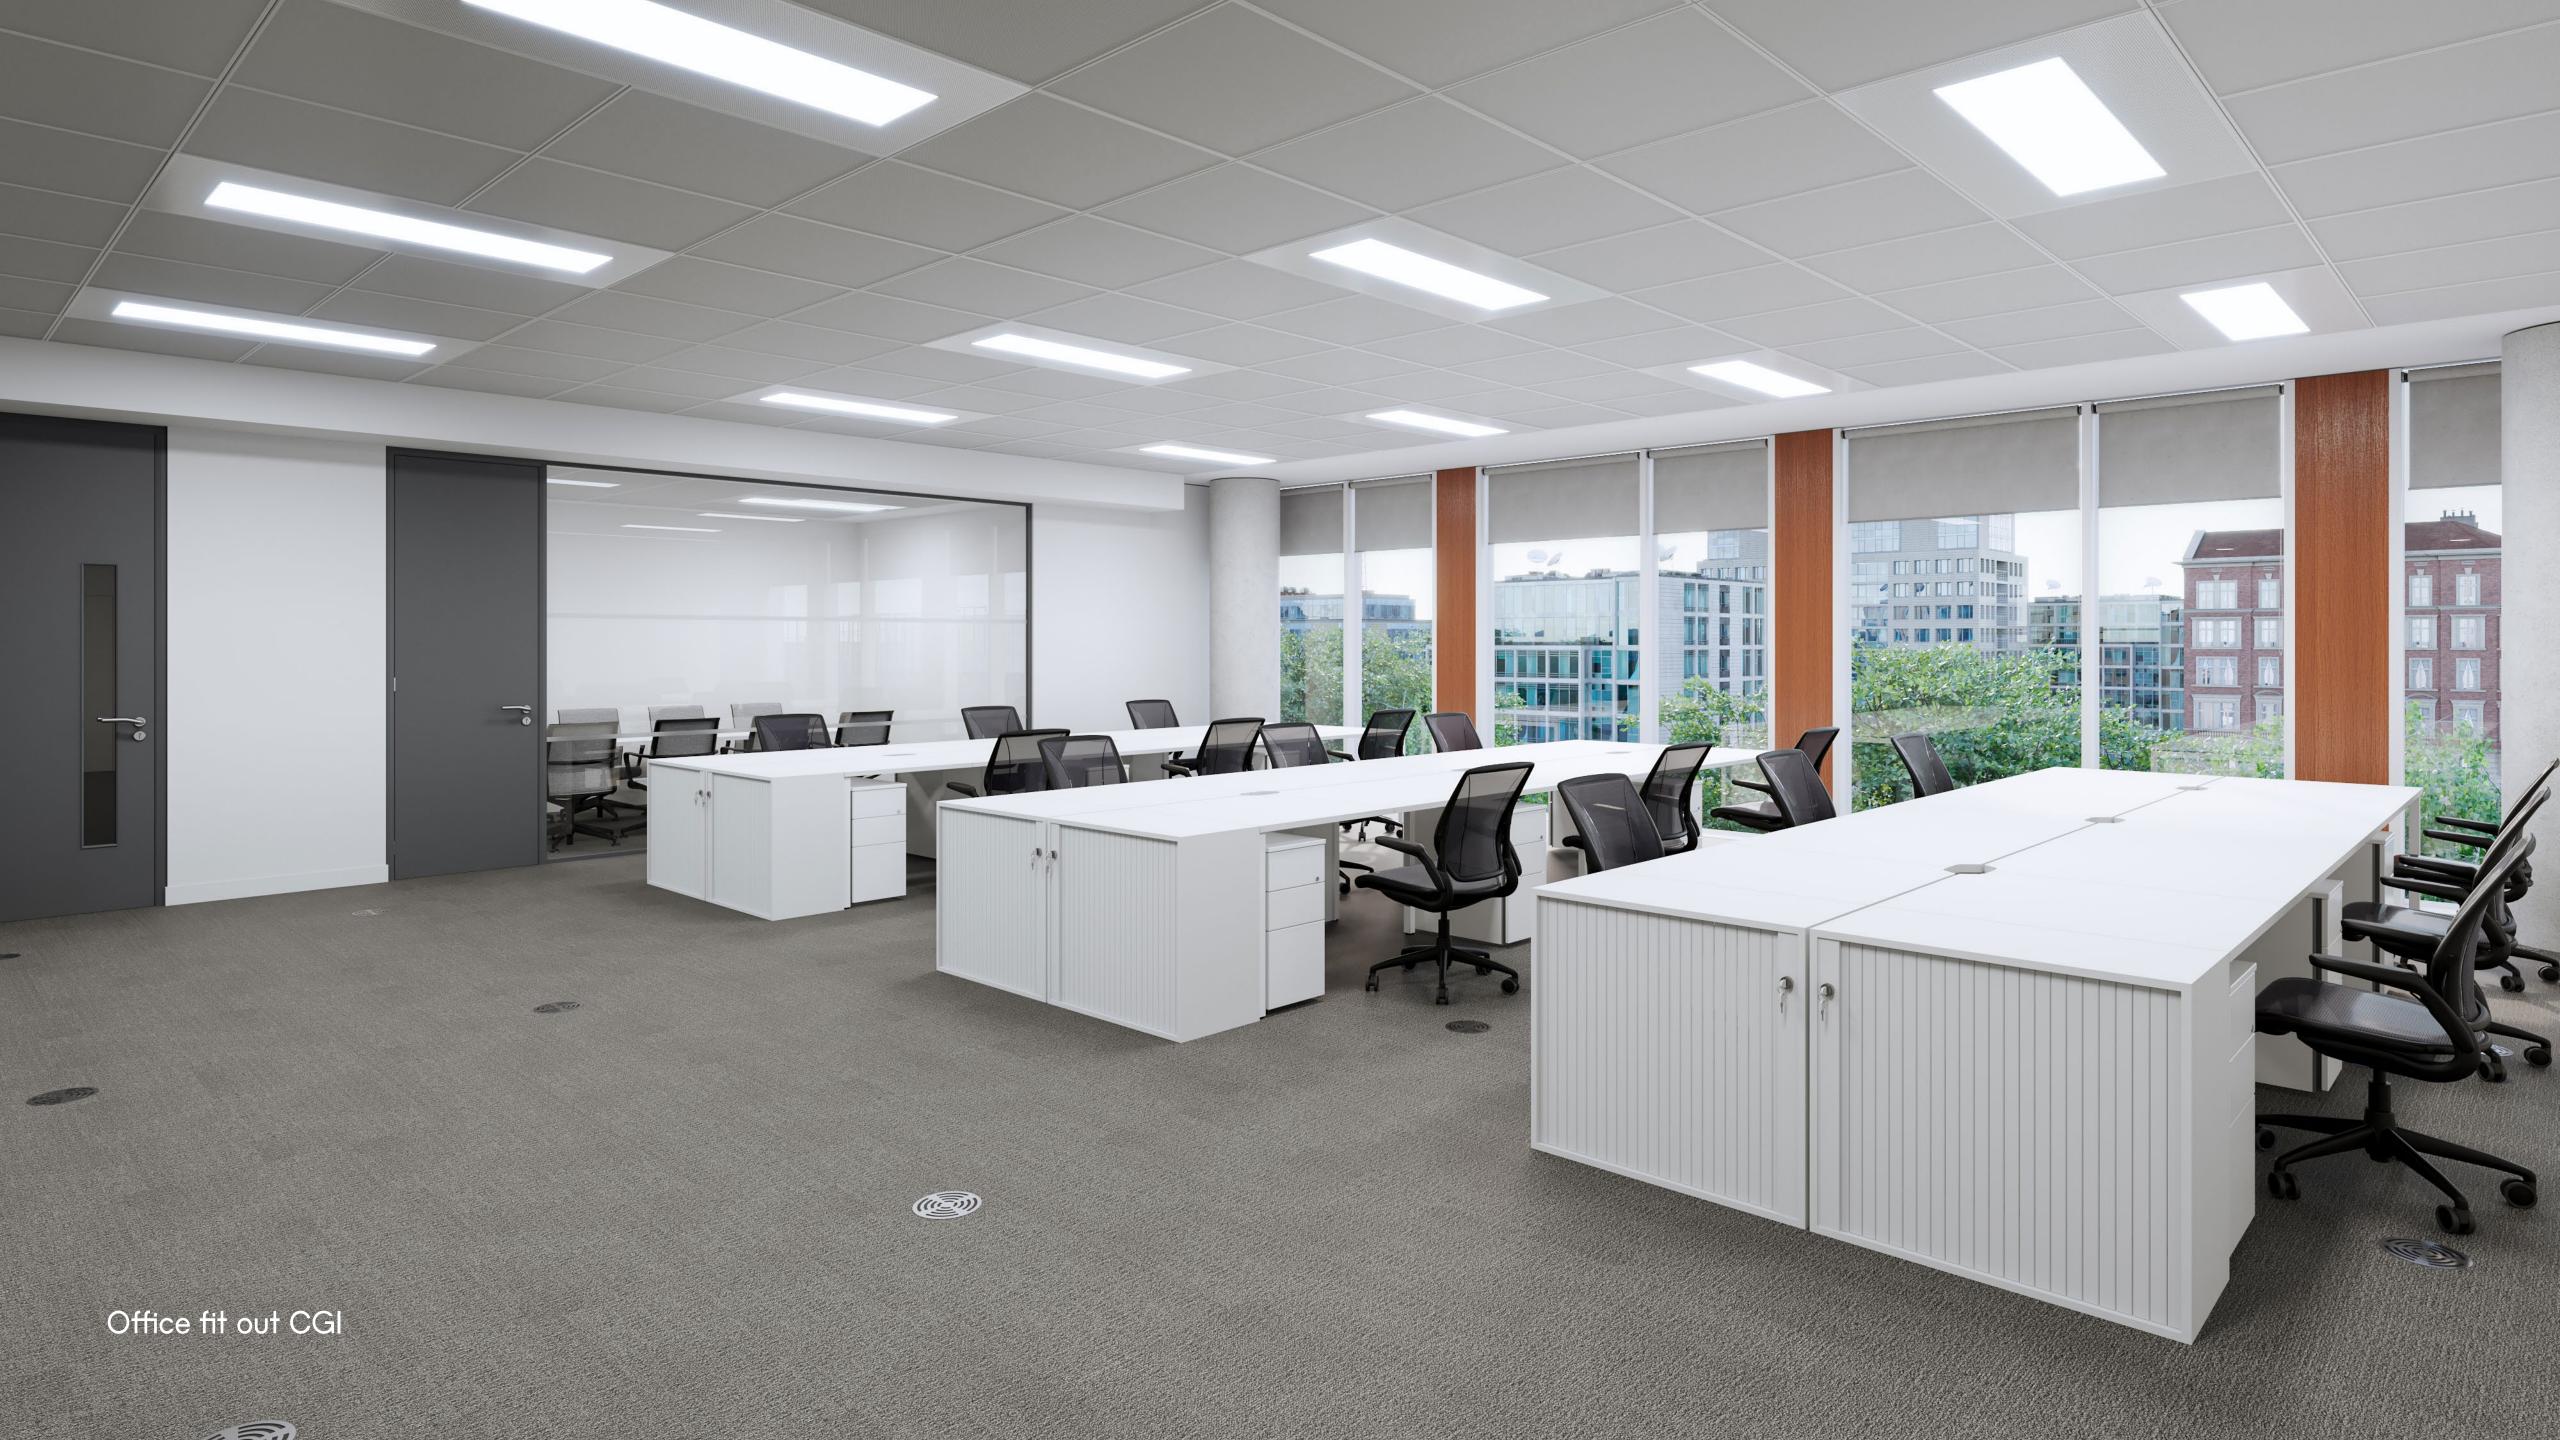

### OFFICES

Fully fitted office suite including desks, chairs, pedestal cabinets and storage units

Fully fitted kitchenette

Glass meeting rooms with meeting room tables and chairs

Carpeted floor

2.9m floor to ceiling height