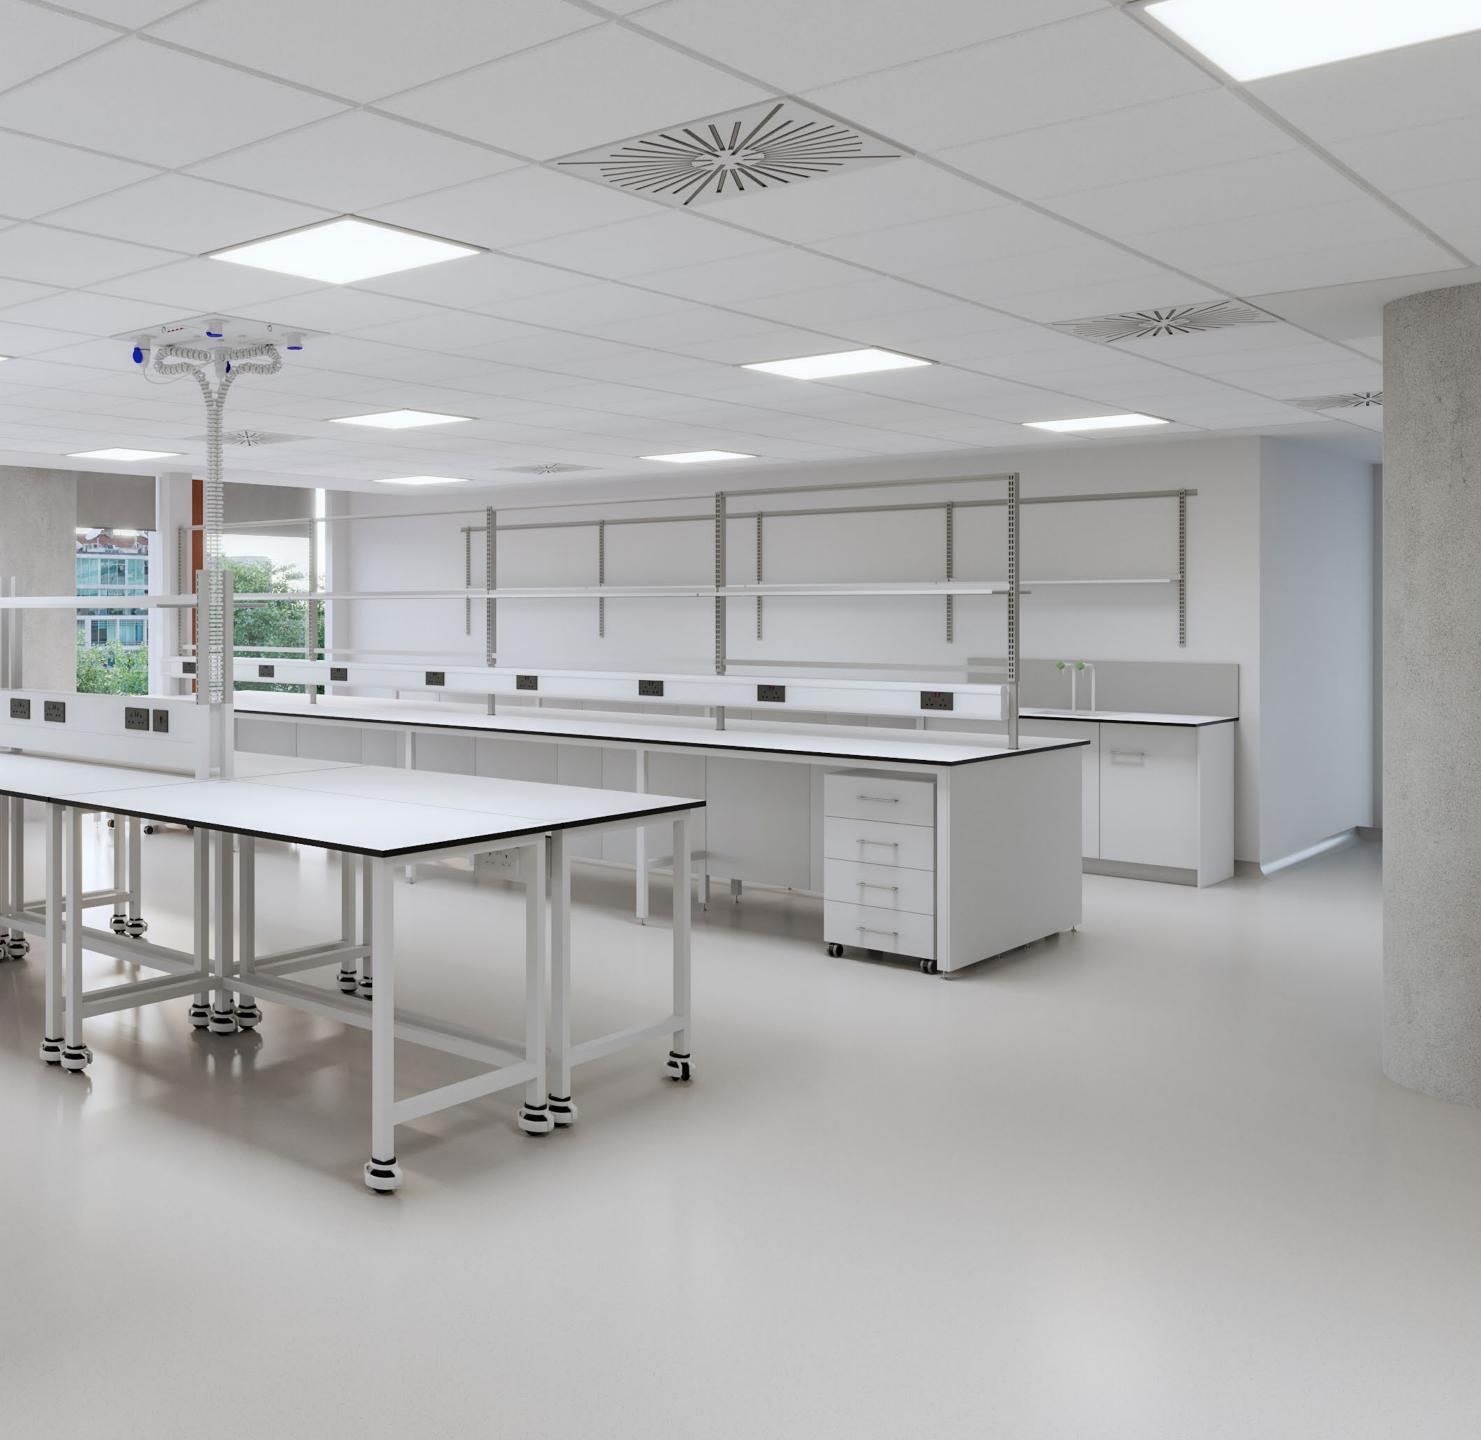

## LABORATORIES

Containment Level 2 specification

Six air changes per hour

Independent heating and cooling system

Category 5 water protection

Vulcathene drainage

30kVA electrical supply

1 x 1200mm wide-ducted fume cupboard, with capacity to add a second recirculation system

2-3 x hand basin and eye wash station with mirror

Goods lift with safety features to allow transportation of gas bottles

Category 6 flood wiring with Openreach fibre connection

Mix of fully fitted and semi flexible high quality lab benches with shelving, sinks and a mix of under bench drawers and cupboards

400mm raised access floor

8 x 16 person passenger lifts

270 bicycle spaces and 270 lockers

27 showers (13 male, 13 female and 1 accessible)

27% reduction in energy usage achieved in 2023

rs

Laboratory fit out CGI