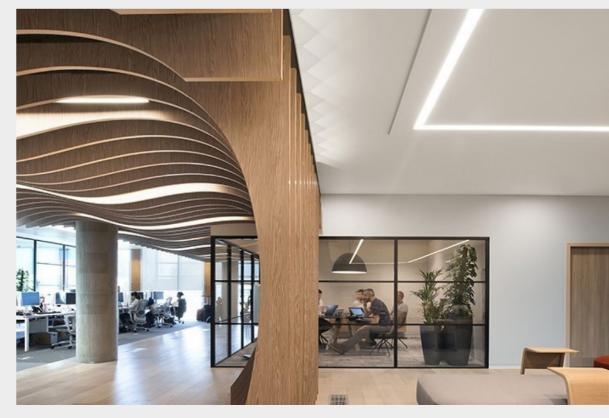

4 Available Africials act fice space

Large floors allow space to be reconfigured to meet business demands, centred around striking full-height atria that fill the building with light.