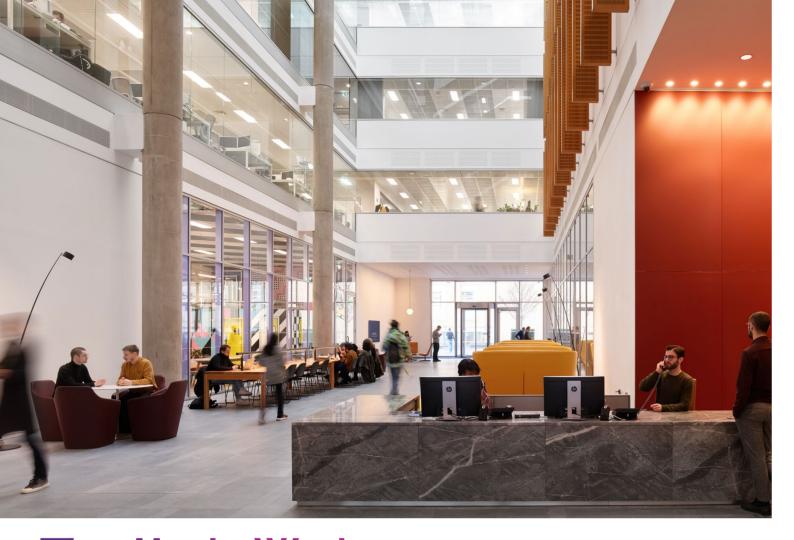

Join the growing creative hub at White City Place.

From entire floors, fitted offices and lab-enabled space the Media Works has available units ranging from 8,000 sq ft to 43,500 sq ft.

Get in touch to book a tour to see the opportunities to be a part of this vibrant location.

4 Available Africials act fice space

Large floors allow space to be reconfigured to meet business demands, centred around striking full-height atria that fill the building with light.