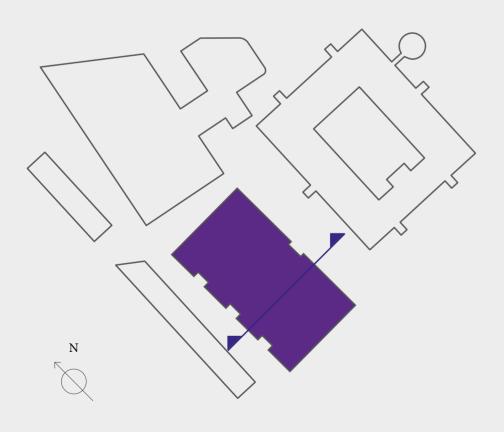

# Floorplans

# Office available Office occupied Retail available Retail occupied Reception Communal

#### **Ground floor**

Office 8,692 - 14,435 sq ft 808 - 1,341 sq m

#### Second floor

Office 43,541 sq ft 4,045 sq m

#### Fourth floor

Office 20,057 - 23,540 sq ft 1,863 - 4,049 sq m