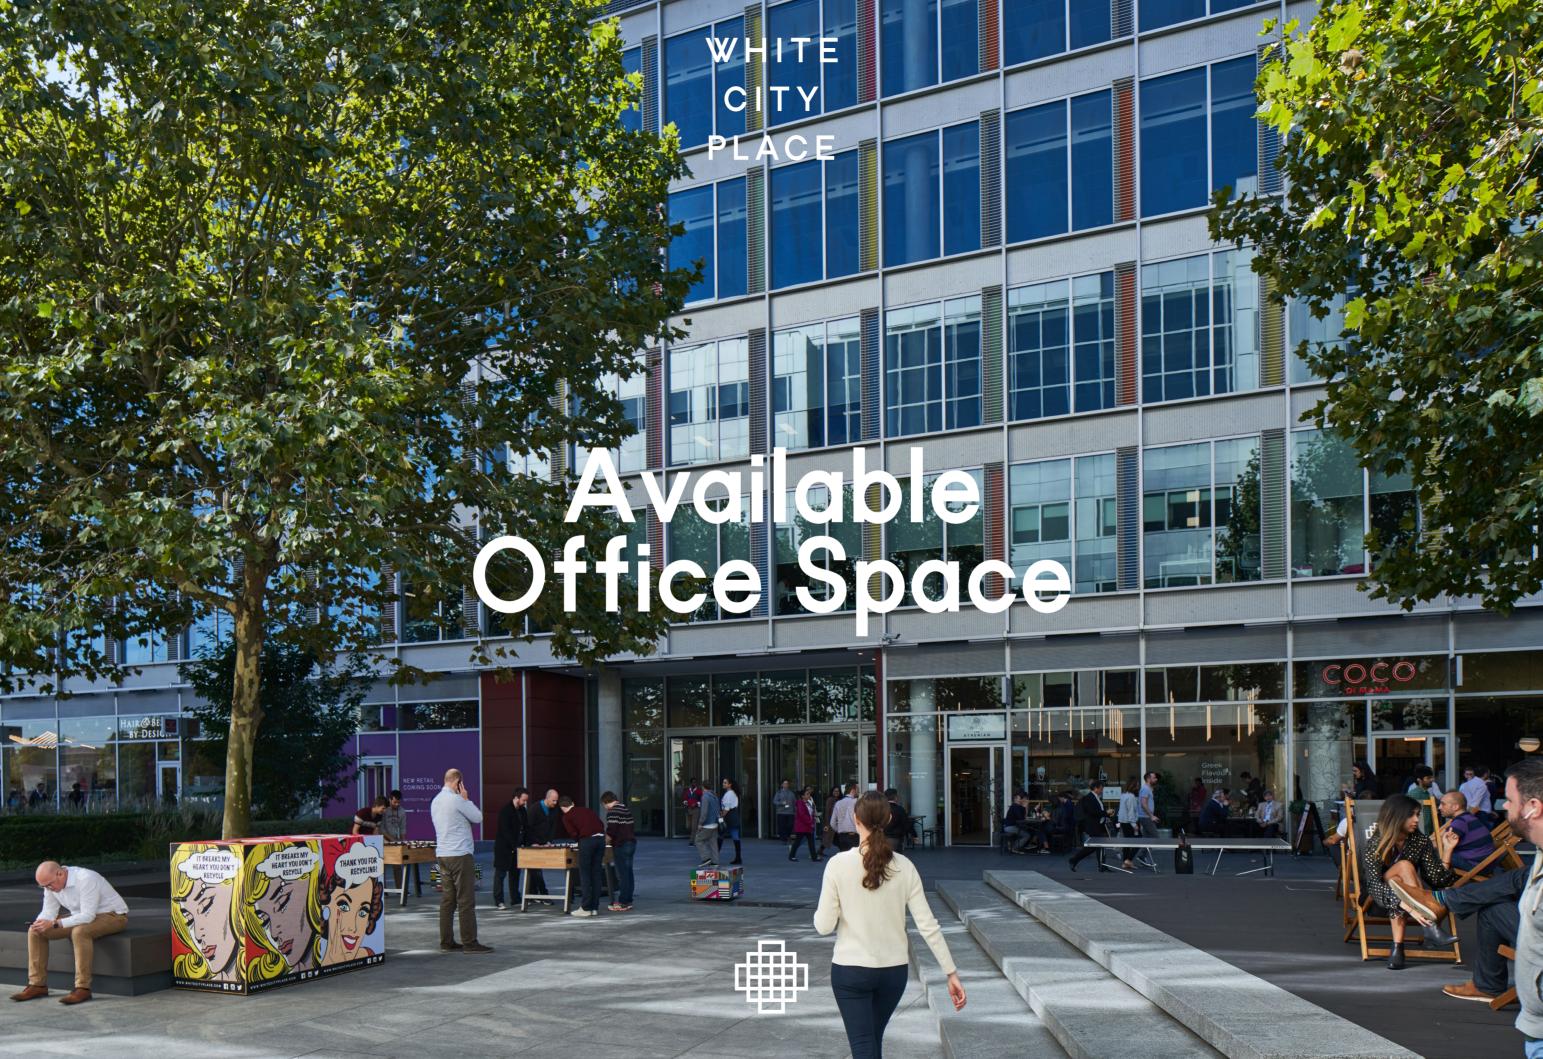

Join the growing creative hub at White City Place.

From entire floors, fitted offices and lab-enabled space the Media Works has available units ranging from 8,000 sq ft to 43,500 sq ft.

Get in touch to book a tour to see the opportunities to be a part of this vibrant location.

Available office space