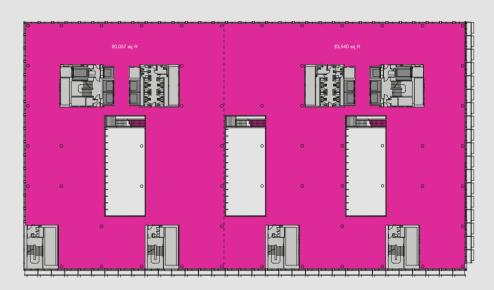

Cat A                       |







4 Available Africials act fice space





Large floors allow space to be reconfigured to meet business demands, centred around striking full-height atria that fill the building with light.

#### 1 THE ATHENIAN

The street food of Athens comes to London with loaded souvlaki wraps and Greek craft beer.

#### 2 GARDEN SPACES

Discover landscaped garden spaces making great places to meet and socialise with co-workers and visitors alike.







Available office space

# Floorplans

# Office available Office occupied Retail available Retail occupied Reception Communal

#### **Ground floor**

Office 8,692 - 14,435 sq ft 808 - 1,341 sq m

#### Second floor

Office 43,541 sq ft 4,045 sq m

#### Fourth floor

Office 20,057 - 23,540 sq ft 1,863 - 4,049 sq m







# **Specification**



Occupancy

General occupancy: 1 person per 8 sq m



Floor Heights

Typical floor: 2.9 m with 400 mm raised floor



#### Lifts

8 passenger lifts each with a capacity of 16 persons 2 goods lifts each with a capacity of 3200kg / 40 persons



#### **Mechanical Installations**

Underfloor air displacement system Passive chilled beams perimeter



#### **Wired Score**

Platinum WiredScore rating: the highest certification for pre-enabled connectivity



Lighting

New LED lighting and control: presence detection and daylight sensing



**Standby Power** 

Landlord life safety generator at 1,500 kvA



## Parking

51 car spaces / 230 bicycle spaces 230 lockers 27 showers (13 male, 13 female, 1 accessible)



## Sustainability

BREEAM: Excellent EPC: B



# Communicatio