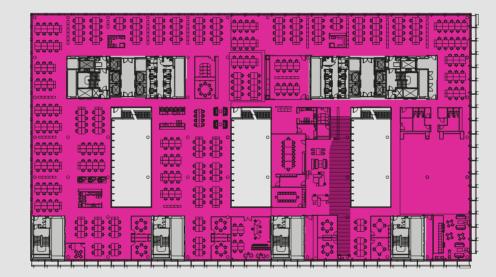

| Cat A                       |







4 Available Africials act fice space





Large floors allow space to be reconfigured to meet business demands, centred around striking full-height atria that fill the building with light.

#### 1 THE ATHENIAN

The street food of Athens comes to London with loaded souvlaki wraps and Greek craft beer.

#### 2 GARDEN SPACES

Discover landscaped garden spaces making great places to meet and socialise with co-workers and visitors alike.







Available office space

# Floorplans

# Office available Office occupied Retail available Retail occupied Reception Communal

#### **Ground floor**

Office 8,692 - 14,435 sq ft 808 - 1,341 sq m

#### Second floor

Office 43,541 sq ft 4,045 sq m

#### Fourth floor

Office 20,057 - 23,540 sq ft 1,863 - 4,049 sq m







# **Specification**



Occupancy

General occupancy: 1 person per 8 sq m



Floor Heights

Typical floor: 2.9 m with 400 mm raised floor



#### Lifts

8 passenger lifts each with a capacity of 16 persons 2 goods lifts each with a capacity of 3200kg / 40 persons



#### **Mechanical Installations**

Underfloor air displacement system Passive chilled beams perimeter



#### **Wired Score**

Platinum WiredScore rating: the highest certification for pre-enabled connectivity



Lighting

New LED lighting and control: presence detection and daylight sensing



**Standby Power** 

Landlord life safety generator at 1,500 kvA



## Parking

51 car spaces / 230 bicycle spaces 230 lockers 27 showers (13 male, 13 female, 1 accessible)



## Sustainability

BREEAM: Excellent EPC: B



# Communicat