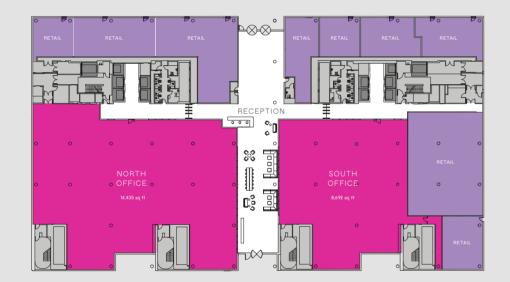

ft | Cat A                       |







4 Available Africials act fice space





Large floors allow space to be reconfigured to meet business demands, centred around striking full-height atria that fill the building with light.

#### 1 THE ATHENIAN

The street food of Athens comes to London with loaded souvlaki wraps and Greek craft beer.

#### 2 GARDEN SPACES

Discover landscaped garden spaces making great places to meet and socialise with co-workers and visitors alike.







Available office space

# Floorplans

# Office available Office occupied Retail available Retail occupied Reception Communal

#### **Ground floor**

Office 8,692 - 14,435 sq ft 808 - 1,341 sq m

#### Second floor

Office 43,541 sq ft 4,045 sq m

#### Fourth floor

Office 20,057 - 23,540 sq ft 1,863 - 4,049 sq m







# **Specification**



Occupancy

General occupancy: 1 person per 8 sq m



Floor Heights

Typical floor: 2.9 m with 400 mm raised floor



#### Lifts

8 passenger lifts each with a capacity of 16 persons 2 goods lifts each with a capacity of 3200kg / 40 persons



#### **Mechanical Installations**

Underfloor air displacement system Passive chilled beams perimeter



#### **Wired Score**

Platinum WiredScore rating: the highest certification for pre-enabled connectivity



Lighting

New LED lighting and control: presence detection and daylight sensing



**Standby Power** 

Landlord life safety generator at 1,500 kvA



## Parking

51 car spaces / 230 bicycle spaces 230 lockers 27 showers (13 male, 13 female, 1 accessible)



## Sustainability

BREEAM: Excellent EPC: B



# Communic