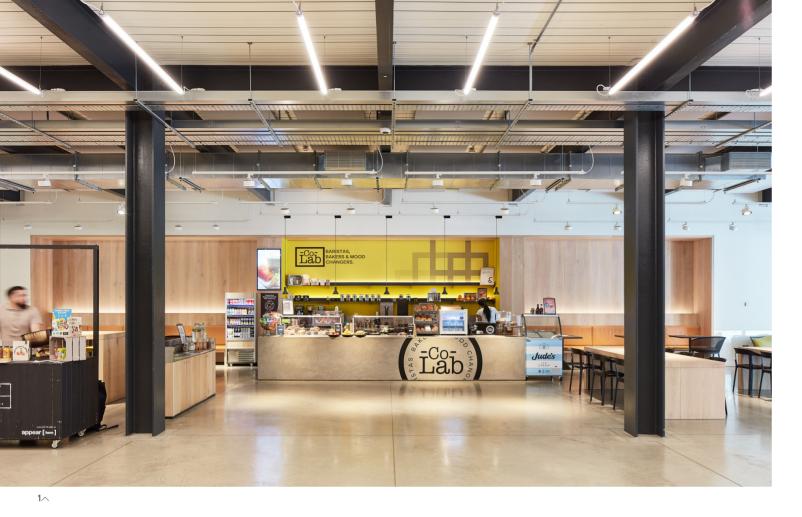

#### 1 CO-LAB CAFE

The cafe in reception offers delectable coffees, breakfast, lunch and sweet treats all day long to power you through the day.