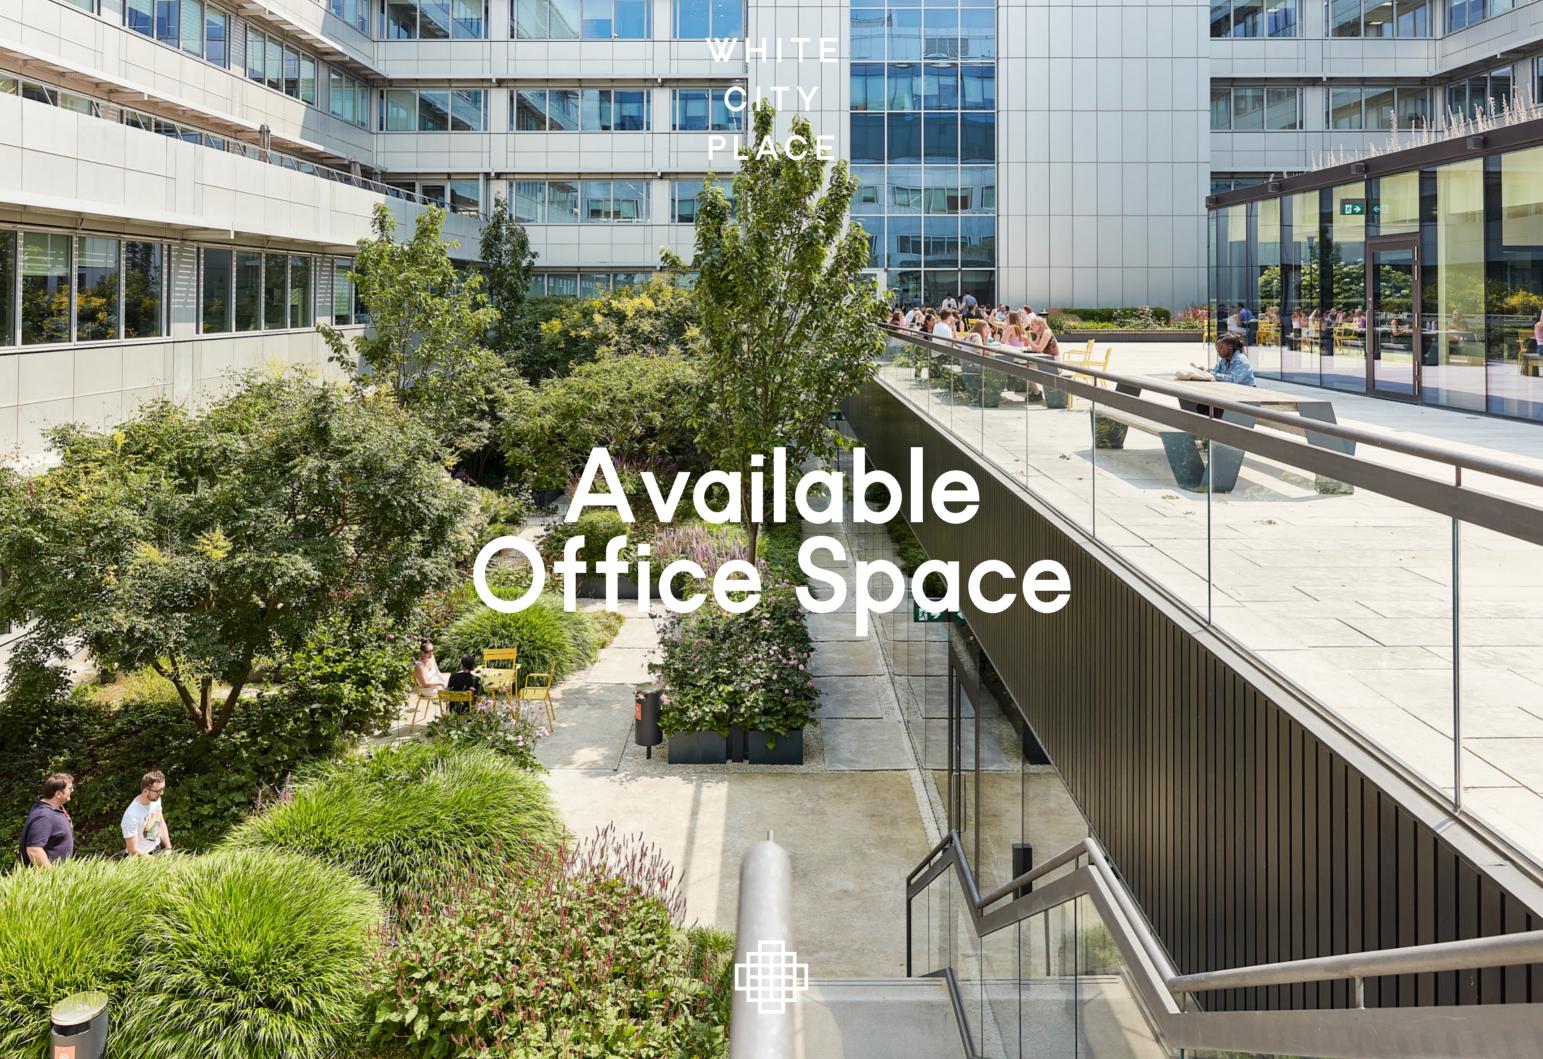

IMPERIAL

Join the growing creative hub at White City Place.

WestWorks provides flexible life science and office units ranging from 1,400 sq ft to 21,300 sq ft.

Get in touch to book a tour to see the opportunities to be a part of this vibrant location.

Available office space