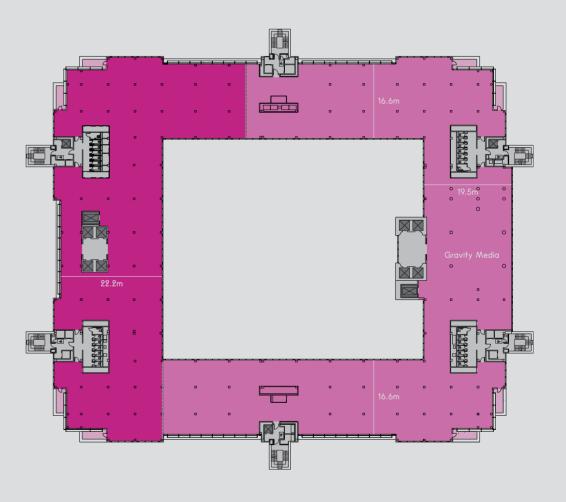

## Fourth floor

Office North East 12,000 sq ft (fitted lab)

# Fifth floor

Office 21,300 sq ft

Central Avenue