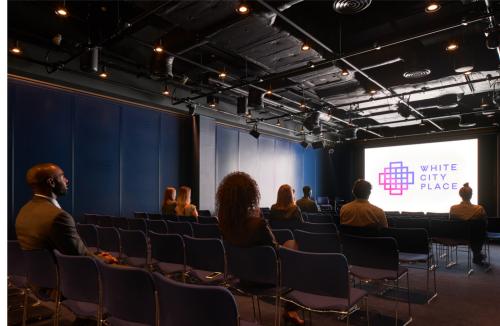

#### 2 THE STUDIO

Located on the ground floor of the WestWorks, the Studio is a fully accessible presentation and performance space with capacity to seat 100 people.

#### 2 THE STUDIO

The studio is a flexible space with a wide range of multimedia and presentation capabilities, be it for a live audience, livestream, or both.