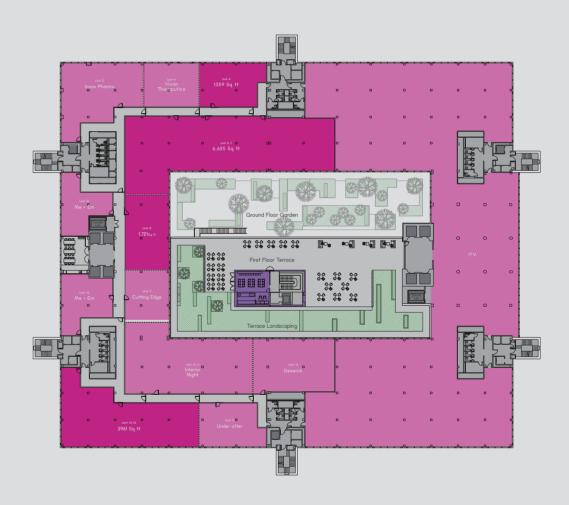

# Schedule of areas

# THE WESTWORKS

| FLOOR  | AVAILABILITY                                                                                 | FIT OUT                                                            |
|--------|----------------------------------------------------------------------------------------------|--------------------------------------------------------------------|
| FIFTH  | North 21,300 sq ft                                                                           | Fitted or Cat A office                                             |
| FOURTH | North East 12,000 sq ft                                                                      | Fitted lab                                                         |
| FIRST  | The Hub Unit 4: 1,359 sq ft Unit 5-7: 6,625 sq t Unit 8: 1,721 sq ft Unit 14-15: 3,961 sq ft | Fitted office Fitted & furnished office Cat A office Fitted office |
| GROUND | South 7,265 sq ft                                                                            | Fitted office                                                      |

## **Ground floor**

Office 7,265 sq ft

Central Avenue

# First floor

Office Unit 4: 1,359 sq ft
Unit 5 - 7: 6,625 sq ft
Unit 8: 1,721 sq ft
Unit 14 - 15: 3,961 sq ft

Central Avenue