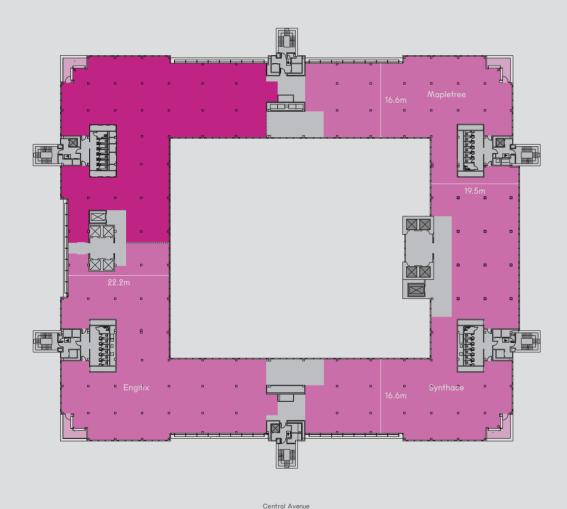

## Fourth floor

Office North East 12,000 sq ft (fitted lab)

# Fifth floor

Office 21,300 sq ft

Central Avenue