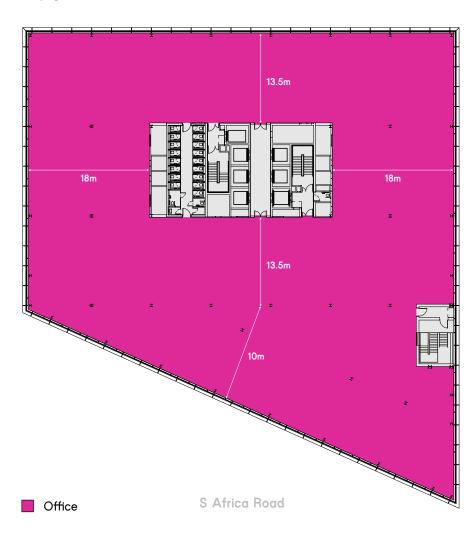

| 5            | 27,797                | Available |
| 4<br>Terrace | <b>27,204</b> 6,000   | Available |
| 3            | 34,490                | Available |
| 2            | 34,490                | Available |
| 1            | 34,463                | Available |
| Reception    | 5,270                 |           |
| Retail       | 2,715                 |           |
| Basement     | 293 cycle spaces      |           |
|              | 293 lockers           |           |
|              | 33 showers            |           |
|              | 12 car parking spaces |           |
| Office total | 157,212               |           |

### The areas listed are the approximate net internal areas. All areas will be subject to on-site verification on completion of the scheme.

# Typical floors 1–3



### Contacts

Cushman & Wakefield

Andy Tyler | Joel Randall | Charles Dady | Henry Harrison 0207 935 5000

Knight Frank

lan McCarter | Jonny Lee | Roddy Abram | Andy Nixon 0207 629 8171