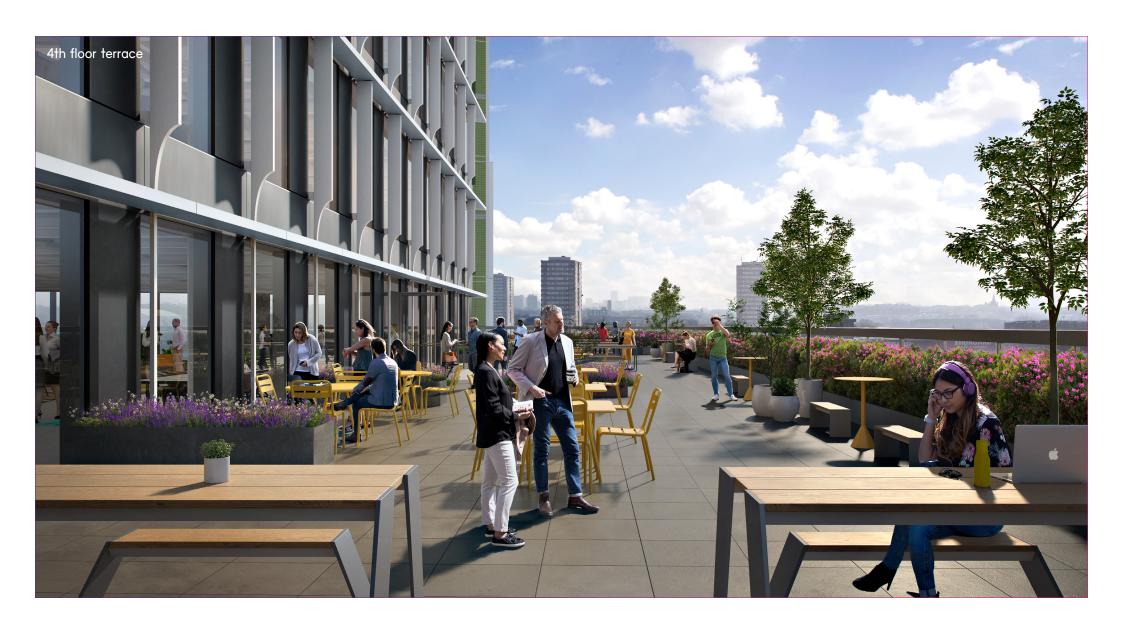

- 6,000 sq ft terrace on the 4th floor
- 293 cycle spaces with 293 lockers and 33 showers
- 2.9m minimum floor to ceiling height
- BREEAM Outstanding
- Wired Score Platinum
- Occupational density 1:8 sq m
- Four pipe fan coil air conditioning
- LED lighting with presence detectors
- Diverse incoming power