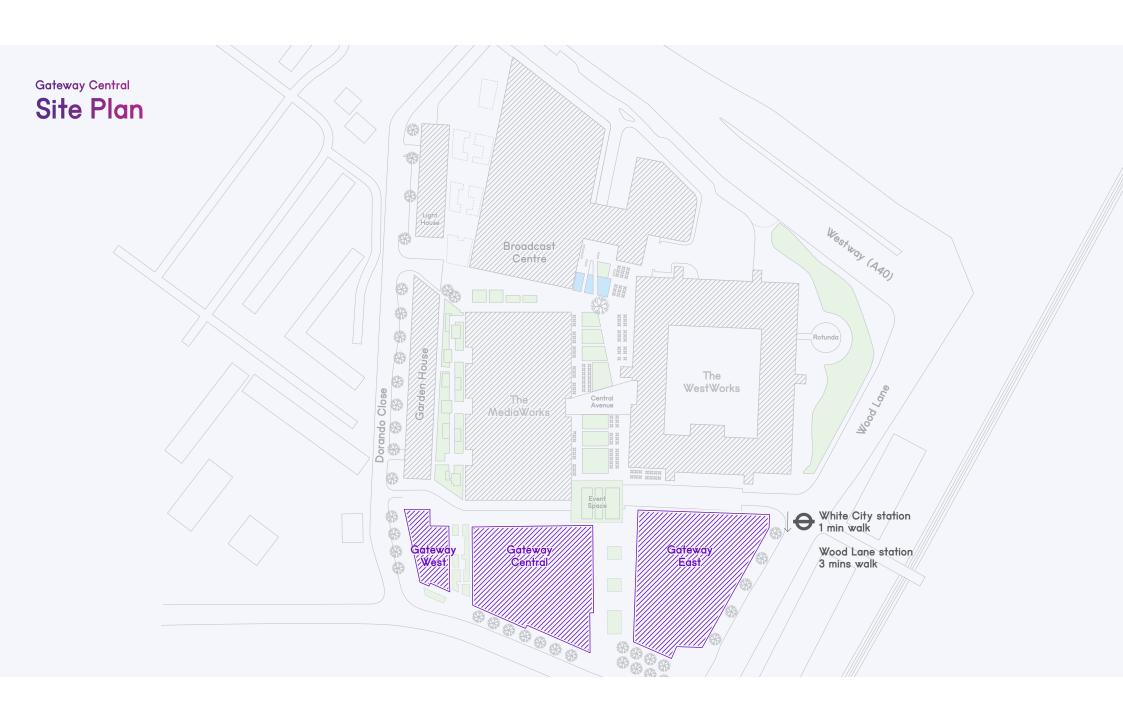

### **Areas**

| Floor        | sq ft                 | Occupiers |
|--------------|-----------------------|-----------|
| 6 to 10      | 110,990               | L'Oréal   |
| 5            | 27,797                | Available |
| 4<br>Terrace | <b>27,204</b> 6,000   | Available |
| 3            | 34,490                | Available |
| 2            | 34,490                | Available |
| 1            | 34,463                | Available |
| Reception    | 5,270                 |           |
| Retail       | 2,715                 |           |
| Basement     | 293 cycle spaces      |           |
|              | 293 lockers           |           |
|              | 33 showers            |           |
|              | 12 car parking spaces |           |
| Office total | 157,212               |           |