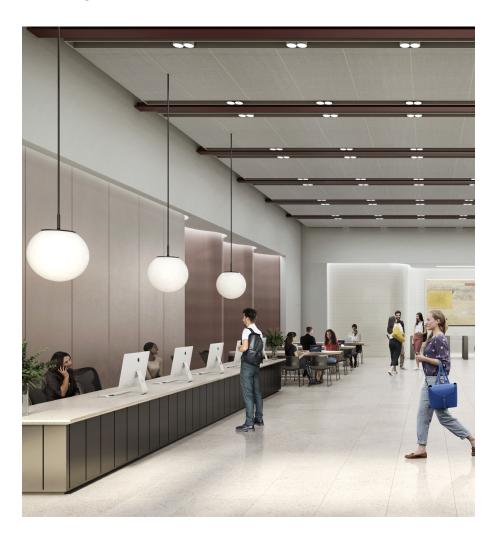

#### **Gateway Central**

### The Building

Gateway Central is a ten-storey building bordered by tree-lined avenues and energetic shared spaces. Five floors are pre-let to L'Oréal as their new HQ, with 157,212 sq ft office space available.

- 6,000 sq ft terrace on the 4th floor
- 293 cycle spaces with 293 lockers and 33 showers
- 2.9m minimum floor to ceiling height
- BREEAM Outstanding
- Wired Score Platinum
- Occupational density 1:8 sq m
- Four pipe fan coil air conditioning
- LED lighting with presence detectors
- Diverse incoming power

Gateway Central is set to be completed by Q3 2022.

Gateway Central

## Reception



## **Ground floor**



#### **Gateway Central**

### **Areas**

| Floor        | sq ft                 | Occupiers |
|--------------|-----------------------|-----------|
| 6 to 10      | 110,990               | L'Oréal   |
| 5            | 27,797                | Available |
| 4<br>Terrace | <b>27,204</b> 6,000   | Available |
| 3            | 34,490                | Available |
| 2            | 34,490                | Available |
| 1            | 34,463                | Available |
| Reception    | 5,270                 |           |
| Retail       | 2,715                 |           |
| Basement     | 293 cycle spaces      |           |
|              | 293 lockers           |           |
|              | 33 showers            |           |
|              | 12 car parking spaces |