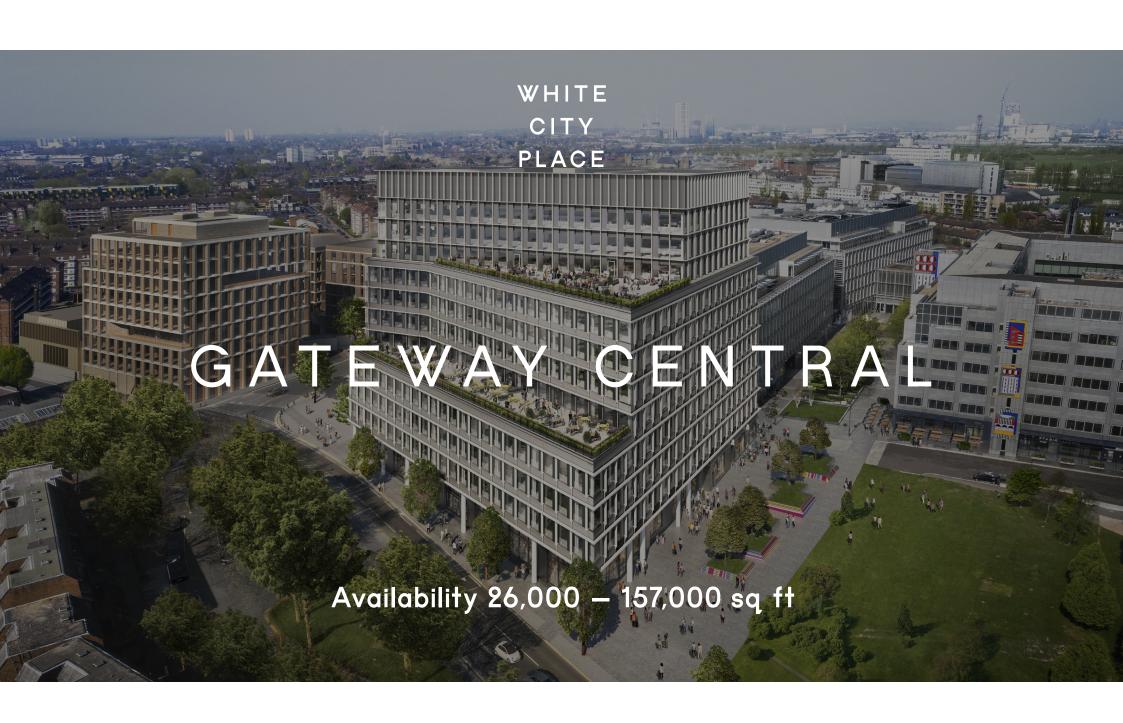

#### **Gateway Central**

### The Building

Gateway Central is a ten-storey building bordered by tree-lined avenues and energetic shared spaces. Five floors are pre-let to L'Oréal as their new HQ, with 157,212 sq ft office space available.

Gateway Central is set to be completed by Q3 2022.

Gateway Central