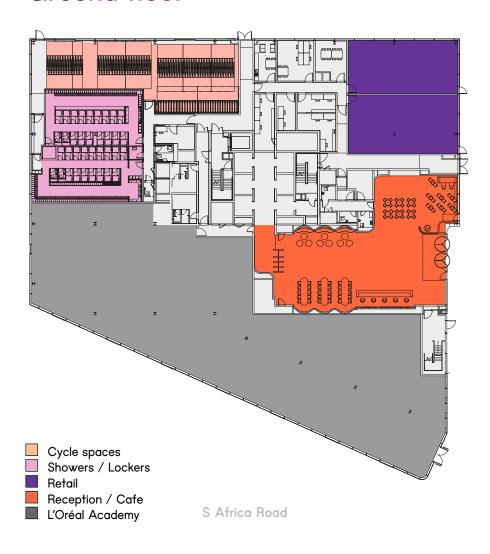

## **Ground floor**

### **Areas**

| Floor        | sq ft                 | Occupiers |
|--------------|-----------------------|-----------|
| 6 to 10      | 110,990               | L'Oréal   |
| 5            | 27,797                | Available |
| 4<br>Terrace | <b>27,204</b> 6,000   | Available |
| 3            | 34,490                | Available |
| 2            | 34,490                | Available |
| 1            | 34,463                | Available |
| Reception    | 5,270                 |           |
| Retail       | 2,715                 |           |
| Basement     | 293 cycle spaces      |           |
|              | 293 lockers           |           |
|              | 33 showers            |           |
|              | 12 car parking spaces |           |
| Office total | 157,212               |           |