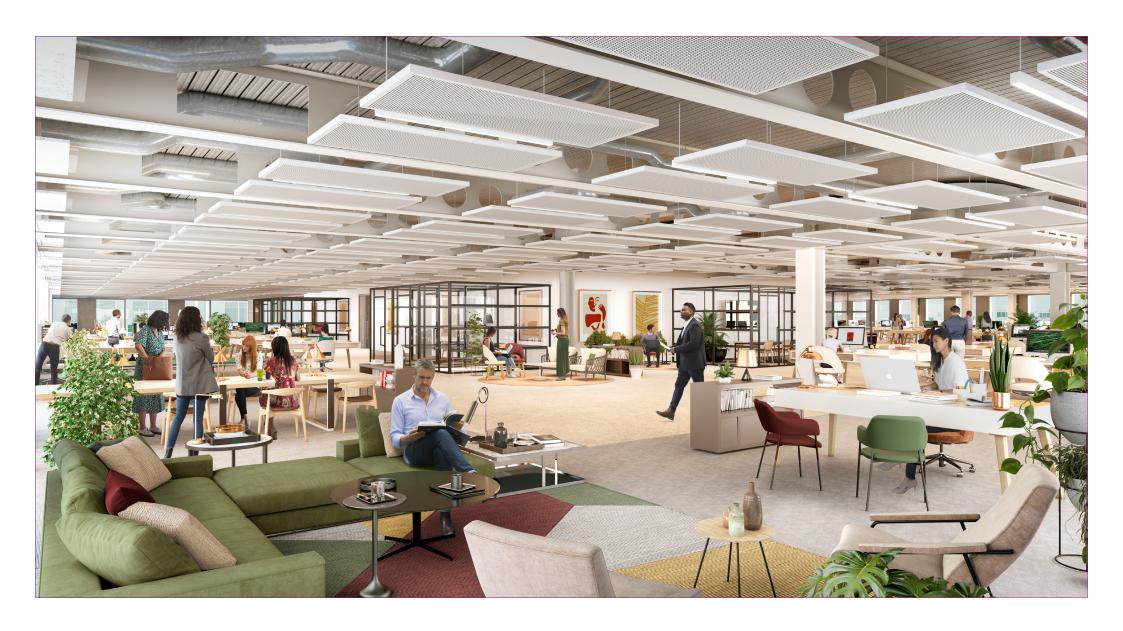

#### **Gateway Central**

### The Building

Gateway Central is a ten-storey building bordered by tree-lined avenues and energetic shared spaces. Five floors are pre-let to L'Oréal as their new HQ, with 157,212 sq ft office space available.

- 6,000 sq ft terrace on the 4th floor
- 293 cycle spaces with 293 lockers and 33 showers
- 2.9m minimum floor to ceiling height
- BREEAM Outstanding
- Wired Score Platinum
- Occupational density 1:8 sq m
- Four pipe fan coil air conditioning
- LED lighting with presence detectors
- Diverse incoming power

Gateway Central is set to be completed by Q3 2022.

Gateway Central

## Reception



## **Ground floor**



#### **Gateway Central**

### **Areas**

| Floor        | sq ft                 | Occupiers |
|--------------|-----------------------|-----