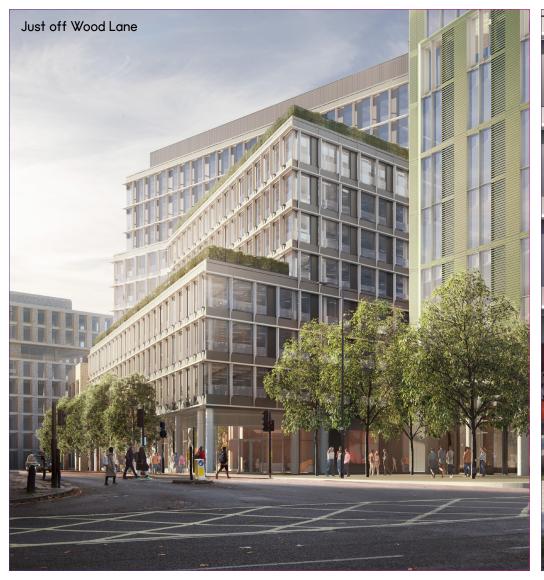

### The Building

Gateway Central is a ten-storey building bordered by tree-lined avenues and energetic shared spaces. Five floors are pre-let to L'Oréal as their new HQ, with 157,212 sq ft office space available.

Gateway Central is set to be completed by Q3 2022.

Gateway Central